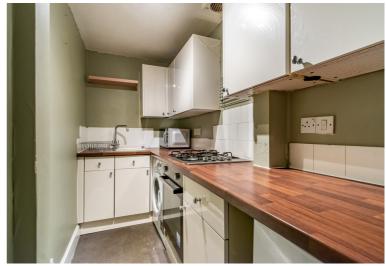

## **GROUND FLOOR FLAT**

- Living Room
- Kitchen
- Double Bedroom
- Bathroom
- Communal Rear Garden
- On Street Parking
- Double Glazing & GCH
- EPC Rating C

Viewing is recommended to appreciate this Ground floor flat located in the popular established district of Piersfield, to the east of Edinburgh city centre. The property is near to a wealth of shops, services, beach and local amenities are within easy walking distance of the flat with excellent local bus services providing swift access to the city centre and surrounding areas. The accommodation comprises; entrance hallway with storage cupboard, living room with feature fireplace, modern fitted kitchen, double bedroom with the fireplace being the focal point of this room, built in wardrobes and bathroom with shower over the bath. Further benefits on offer include gas central heating and double glazing. There are communal gardens to the rear with shared seating area and free on street parking is available. Included in the sale are fitted carpets and floor coverings, curtains, oven, hob, fridge freezer, washing machine, light shades, bedframe, blue sofa bed and computer desk in living room. The appliances included are sold as seen with no warranty provided.