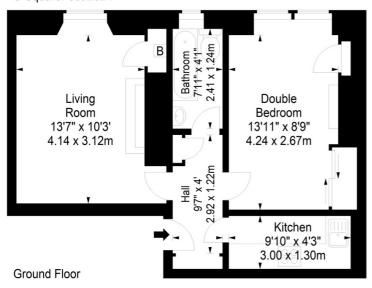

## Piersfield Grove, Edinburgh, EH8 7BT

Approx. Gross Internal Area 454 Sq Ft - 42.18 Sq M For identification only. Not to scale. © SquareFoot 2024

Disclaimer: Prospective purchasers are advised to have their interest noted through their solicitor as soon as possible in order that they may be informed in the event of an early closing date being set for the receipt of offers. The Seller shall not be bound to accept the highest or any offer. These particulars do not form any part of any contract and the statements or plans contained herein are not warranted nor to scale. Approximate measurements have been taken by electronic device at the widest point. Services and appliances have not been tested for efficiency or safety and no warranty is given as to their compliance with any Regulations. Only offers using the Scottish Standard Clauses will be considered. Offers received not using these clauses will be responded to by deletion of the nonstandard Clause and replaced with the Scottish Standard Clauses.