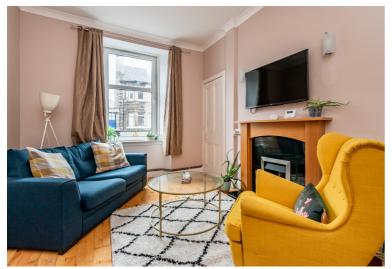

## **GROUND FLOOR FLAT**

- Living Room
- Kitchen
- Double Bedroom
- Bathroom
- Communal Rear Garden
- On Street Parking
- Double Glazing & GCH
- EPC Rating C

Viewing is recommended to appreciate this Ground floor flat located in the popular established district of Piersfield, to the east of Edinburgh city centre. The property is near to a wealth of shops, services, beach and local amenities are within easy walking distance of the flat with excellent local bus services providing swift access to the city centre and surrounding areas. The accommodation comprises; entrance hallway with storage cupboard, living room with feature fireplace, modern fitted kitchen, double bedroom with the fireplace being the focal point of this room, built in wardrobes and bathroom with shower over the bath. Further benefits on offer include gas central heating and double glazing. There are communal gardens to the rear with shared seating area and free on street parking is available. Included in the sale are fitted carpets and floor coverings, curtains, oven, hob, fridge freezer, washing machine, light shades, bedframe, blue sofa bed and computer desk in living room. The appliances included are sold as seen with no warranty provided.