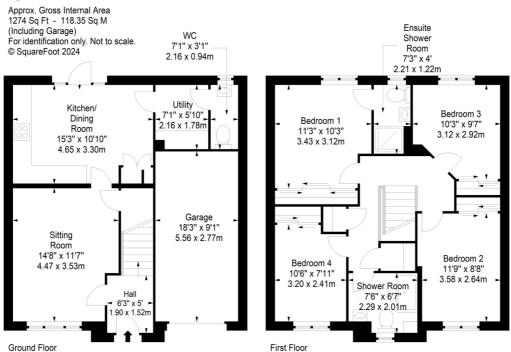

## **DETACHED HOUSE**

- Sitting Room
- Kitchen/Dining Room
- Utility
- Downstairs W.C
- Four Bedrooms
- En-suite Shower Room
- Shower Room
- Rear Gardens
- Drivewaay & Garage
- Double Glazing & GCH
- EPC Rating -B

Forming part of an established modern development this beautifully presented detached villa is located in the Burdiehouse area, south of Edinburgh. The property is close to convenient local amenities, shops and the City Bypass. There are regular transport links to and from the city centre. The property is in move in condition and early viewing is recommended to appreciate the accommodation on offer which comprises; entrance hallway, sitting room, stylish kitchen/dining room with patio doors leading to the rear garden, utility and downstairs WC apartment. Upstairs leads to four good sized bedrooms, all benefiting from built in storage and the master bedroom has a contemporary en-suite shower room off. There is also a modern shower room with three piece suite. Further features include, gas central heating, double glazing, solar panels, alarm system and CCTV cameras. There is a driveway, integrated garage and easily maintained private gardens to the rear with patio area. Included in the sale are fitted carpets and floor coverings, cooker, oven, hob, hood, fridgefreezer and dishwasher. The appliances included are sold as seen with no warranty provided.