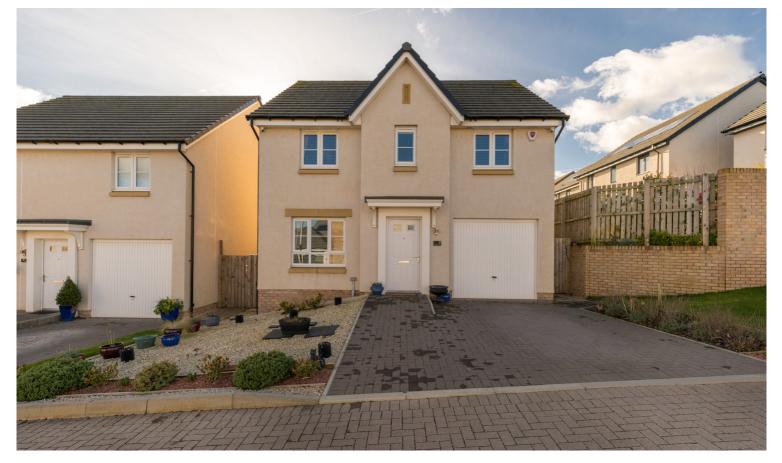

**9 Rowieston Drive** BURDIEHOUSE, EH17 8WL

Forming part of an established modern development this beautifully presented detached villa is located in the Burdiehouse area, south of Edinburgh. The property is close to convenient local amenities, shops and the City Bypass. There are regular transport links to and from the city centre. The property is in move in condition and early viewing is recommended to appreciate the accommodation on offer which comprises; entrance hallway, sitting room, stylish kitchen/dining room with patio doors leading to the rear garden, utility and downstairs WC apartment. Upstairs leads to four good sized bedrooms, all benefiting from built in storage and the master bedroom has a contemporary en-suite shower room off. There is also a modern shower room with three piece suite. Further features include, gas central heating, double glazing, solar panels, alarm system and CCTV cameras. There is a driveway, integrated garage and easily maintained private gardens to the rear with patio area. Included in the sale are fitted carpets and floor coverings, cooker, oven, hob, hood, fridgefreezer and dishwasher. The appliances included are sold as seen with no warranty provided.