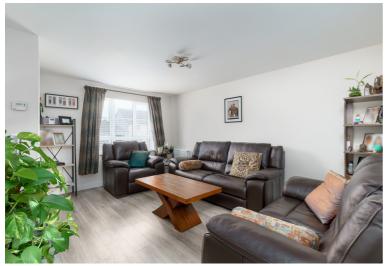

## **DETACHED HOUSE**

- Sitting Room
- Kitchen/Dining Room
- Utility
- Downstairs W.C
- Four Bedrooms
- En-suite Shower Room
- Shower Room
- Rear Gardens
- Drivewaay & Garage
- Double Glazing & GCH
- EPC Rating -B

Forming part of an established modern development this beautifully presented detached villa is located in the Burdiehouse area, south of Edinburgh. The property is close to convenient local amenities, shops and the City Bypass. There are regular transport links to and from the city centre. The property is in move in condition and early viewing is recommended to appreciate the accommodation on offer which comprises; entrance hallway, sitting room, stylish kitchen/dining room with patio doors leading to the rear garden, utility and downstairs WC apartment. Upstairs leads to four good sized bedrooms, all benefiting from built in storage and the master bedroom has a contemporary en-suite shower room off. There is also a modern shower room with three piece suite. Further features include, gas central heating, double glazing, solar panels, alarm system and CCTV cameras. There is a driveway, integrated garage and easily maintained private gardens to the rear with patio area. Included in the sale are fitted carpets and floor coverings, cooker, oven, hob, hood, fridgefreezer and dishwasher. The appliances included are sold as seen with no warranty provided.