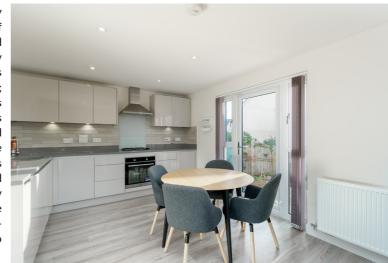

Forming part of an established modern development this beautifully presented detached villa is located in the Burdiehouse area, south of Edinburgh. The property is close to convenient local amenities, shops and the City Bypass. There are regular transport links to and from the city centre. The property is in move in condition and early viewing is recommended to appreciate the accommodation on offer which comprises; entrance hallway, sitting room, stylish kitchen/dining room with patio doors leading to the rear garden, utility and downstairs WC apartment. Upstairs leads to four good sized bedrooms, all benefiting from built in storage and the master bedroom has a contemporary en-suite shower room off. There is also a modern shower room with three piece suite. Further features include, gas central heating, double glazing, solar panels, alarm system and CCTV cameras. There is a driveway, integrated garage and easily maintained private gardens to the rear with patio area. Included in the sale are fitted carpets and floor coverings, cooker, oven, hob, hood, fridgefreezer and dishwasher. The appliances included are sold as seen with no warranty provided.