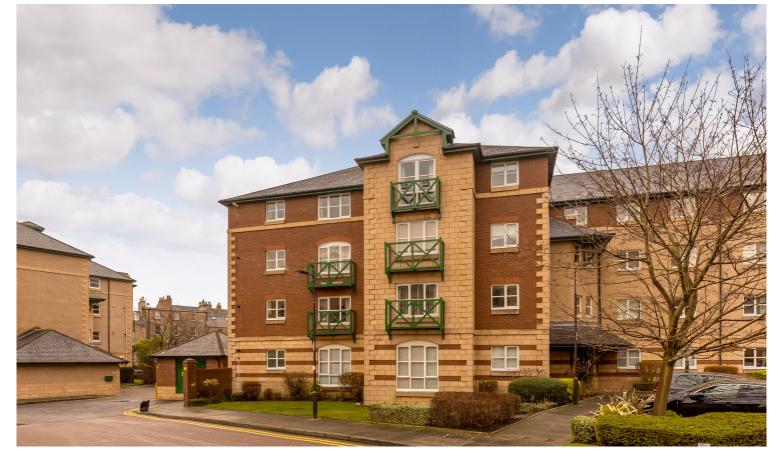

**9/10 Silvermills** STOCKBRIDGE, EH3 5BF

## **SECOND FLOOR FLAT**

- Living Room/Dining Room
- Kitchen
- Two Bedrooms
- Bathroom
- Communal Grounds
- Allocated Parking Space & Residents' Parking
- Double Glazing & GCH
- EPC Rating B

This stylishly presented second floor flat forms part of a well-established modern development located in the highly desirable area of Stockbridge in the heart of Edinburgh, close to a variety of delis, specialty shops, quaint cafes and trendy gastropubs. Inverleith Park, the Royal Botanic Gardens and the Water of Leith offer lovely outdoor space nearby and the city centre is within walking distance. The accommodation comprises; secure entry phone system, entrance hallway, generous living/dining room with private balcony, modern fitted kitchen with integrated appliances, there are two bedrooms. Bedroom one has built in wardrobes, bedroom two has built in storage cupboard and is currently being used as a home office. The bathroom is fitted with white suite and shower over the bath. Further features include gas central heating, double glazing, communal grounds within the development, allocated parking space and residents' parking. The appliances included are sold as seen with no warranty provided.