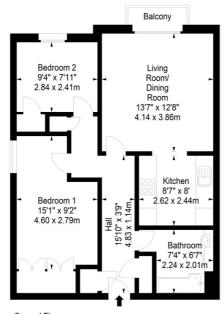

## Silvermills, Edinburgh, EH3 5BF

SquareFoot

Approx. Gross Internal Area 660 Sq Ft - 61.31 Sq M For identification only. Not to scale. © SquareFoot 2024

Second Floor

Disclaimer: Prospective purchasers are advised to have their interest noted through their solicitor as soon as possible in order that they may be informed in the event of an early closing date being set for the receipt of offers. The Seller shall not be bound to accept the highest or any offer. These particulars do not form any part of any contract and the statements or plans contained herein are not warranted nor to scale. Approximate measurements have been taken by electronic device at the widest point. Services and appliances have not been tested for efficiency or safety and no warranty is given as to their compliance with any Regulations. Only offers using the Scottish Standard Clauses will be considered. Offers received not using these clauses will be responded to by deletion of the nonstandard Clause and replaced with the Scottish Standard Clauses.