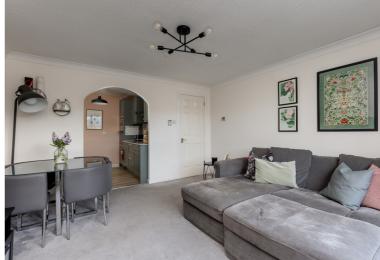

## **SECOND FLOOR FLAT**

- Living Room/Dining Room
- Kitchen
- Two Bedrooms
- Bathroom
- Communal Grounds
- Allocated Parking Space & Residents' Parking
- Double Glazing & GCH
- EPC Rating B

This stylishly presented second floor flat forms part of a well-established modern development located in the highly desirable area of Stockbridge in the heart of Edinburgh, close to a variety of delis, specialty shops, quaint cafes and trendy gastropubs. Inverleith Park, the Royal Botanic Gardens and the Water of Leith offer lovely outdoor space nearby and the city centre is within walking distance. The accommodation comprises; secure entry phone system, entrance hallway, generous living/dining room with private balcony, modern fitted kitchen with integrated appliances, there are two bedrooms. Bedroom one has built in wardrobes, bedroom two has built in storage cupboard and is currently being used as a home office. The bathroom is fitted with white suite and shower over the bath. Further features include gas central heating, double glazing, communal grounds within the development, allocated parking space and residents' parking. The appliances included are sold as seen with no warranty provided.