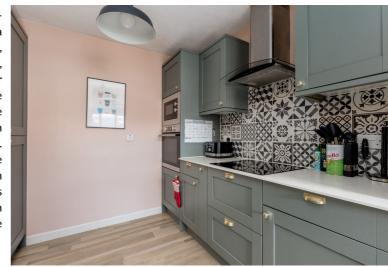

## **SECOND FLOOR FLAT**

- Living Room/Dining Room
- Kitchen
- Two Bedrooms
- Bathroom
- Communal Grounds
- Allocated Parking Space & Residents' Parking
- Double Glazing & GCH
- EPC Rating B

This stylishly presented second floor flat forms part of a well-established modern development located in the highly desirable area of Stockbridge in the heart of Edinburgh, close to a variety of delis, specialty shops, quaint cafes and trendy gastropubs. Inverleith Park, the Royal Botanic Gardens and the Water of Leith offer lovely outdoor space nearby and the city centre is within walking distance. The accommodation comprises; secure entry phone system, entrance hallway, generous living/dining room with private balcony, modern fitted kitchen with integrated appliances, there are two bedrooms. Bedroom one has built in wardrobes, bedroom two has built in storage cupboard and is currently being used as a home office. The bathroom is fitted with white suite and shower over the bath. Further features include gas central heating, double glazing, communal grounds within the development, allocated parking space and residents' parking. The appliances included are sold as seen with no warranty provided.