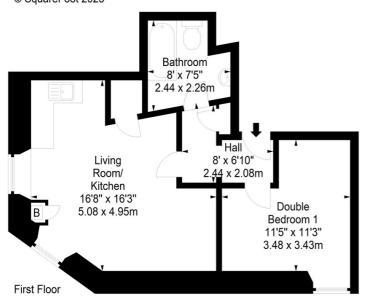

## Beaverbank Place. Edinburgh, EH7 4ER

Approx. Gross Internal Area 442 Sq Ft - 41.06 Sq M For identification only. Not to scale. © SquareFoot 2023

Disclaimer: Prospective purchasers are advised to have their interest noted through their solicitor as soon as possible in order that they may be informed in the event of an early closing date being set for the receipt of offers. The Seller shall not be bound to accept the highest or any offer. These particulars do not form any part of any contract and the statements or plans contained herein are not warranted nor to scale. Approximate measurements have been taken by electronic device at the widest point. Services and appliances have not been tested for efficiency or safety and no warranty is given as to their compliance with any Regulations. Only offers using the Scottish Standard Clauses will be considered. Offers received not using these clauses will be responded to by deletion of the nonstandard Clause and replaced with the Scottish Standard Clauses.