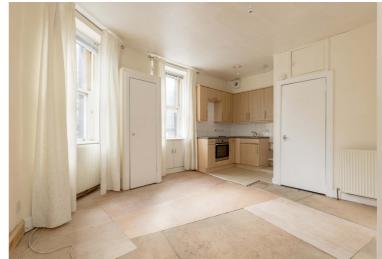

## **FIRST FLOOR FLAT**

- Open Plan Living Room/Kitchen
- Double Bedroom
- Bathroom
- Communal Rear Garden
- Double Glazing & GCH
- EPC Rating C

Viewing is recommended of this first floor flat situated within the sought after location of Broughton. The property is close to excellent amenities, bars and restaurants and easy reach of the City Centre. The property is being sold as seen with the accommodation comprising; entrance hall, bright and spacious open plan living room/kitchen. Double bedroom and bathroom with shower over the bath. Further features include gas central heating, double glazing, communal rear gardens and on street parking is available. The appliances included are sold as seen with no warranty provided.