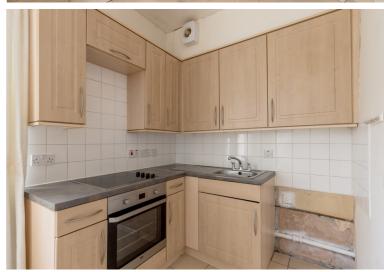

## **FIRST FLOOR FLAT**

- Open Plan Living Room/Kitchen
- Double Bedroom
- Bathroom
- Communal Rear Garden
- Double Glazing & GCH
- EPC Rating C

Viewing is recommended of this first floor flat situated within the sought after location of Broughton. The property is close to excellent amenities, bars and restaurants and easy reach of the City Centre. The property is being sold as seen with the accommodation comprising; entrance hall, bright and spacious open plan living room/kitchen. Double bedroom and bathroom with shower over the bath. Further features include gas central heating, double glazing, communal rear gardens and on street parking is available. The appliances included are sold as seen with no warranty provided.