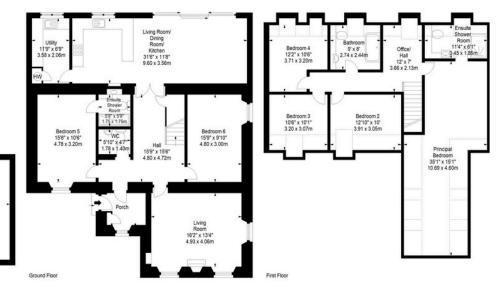

## Kirkhill Terrace, Gorebridge, Midlothian, EH23 4LL

Ground Floor

Approx. Gross Internal Area 2582 Sq Ft - 239.87 Sq M Garage Approx. Gross Internal Area 514 Sq Ft - 47.75 Sq M For identification only. Not to scale. © SquareFoot 2023

> Garage 27'11" x 18'1"

> 8.50 x 5.50m

Disclaimer: Prospective purchasers are advised to have their interest noted through their solicitor as soon as possible in order that they may be informed in the event of an early closing date being set for the receipt of offers. The Seller shall not be bound to accept the highest or any offer. These particulars do not form any part of any contract and the statements or plans contained herein are not warranted nor to scale. Approximate measurements have been taken by electronic device at the widest point. Services and appliances have not been tested for efficiency or safety and no warranty is given as to their compliance with any Regulations. Only offers using the Scottish Standard Clauses will be considered. Offers received not using these clauses will be responded to by deletion of the non-standard Clause and replaced with the Scottish Standard Clauses.