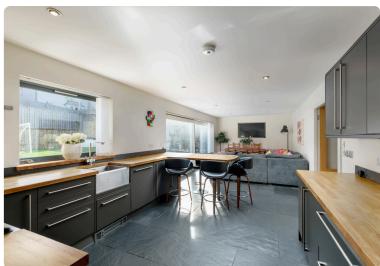

This immaculately presented detached house is a wonderful family home in Gorebridge, a popular town in Midlothian with a convenient range of local amenities and public transport links. The accommodation on the ground floor comprises; spacious, dual aspect living room, stylish kitchen lying open plan to large dining/family room with sliding doors to the rear garden, utility room, two double bedrooms (one en-suite) and separate W.C. There are four comfortable double bedrooms on the first floor (one en-suite), family bathroom and a generous hallway suitable for a study/home office area. A large, fully enclosed garden lies to the rear and there is a further paved garden to the front offering ample parking in addition to a double garage to the rear. The property is fully double glazed and has gas central heating. Included in the sale are the fitted carpets and floor coverings, curtains, oven, hob, hood, fridge-freezer, washing machine, tumble dryer and dishwasher. The appliances included are sold as seen with no warranty provided.