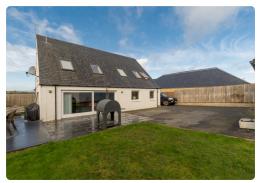

9 Kirkhill Terrace Gorebridge, EH23 4LL

This immaculately presented detached house is a wonderful family home in Gorebridge, a popular town in Midlothian with a convenient range of local amenities and public transport links. The accommodation on the ground floor comprises; spacious, dual aspect living room, stylish kitchen lying open plan to large dining/family room with sliding doors to the rear garden, utility room, two double bedrooms (one en-suite) and separate W.C. There are four comfortable double bedrooms on the first floor (one en-suite), family bathroom and a generous hallway suitable for a study/home office area. A large, fully enclosed garden lies to the rear and there is a further paved garden to the front offering ample parking in addition to a double garage to the rear. The property is fully double glazed and has gas central heating. Included in the sale are the fitted carpets and floor coverings, curtains, oven, hob, hood, fridge-freezer, washing machine, tumble dryer and dishwasher. The appliances included are sold as seen with no warranty provided.