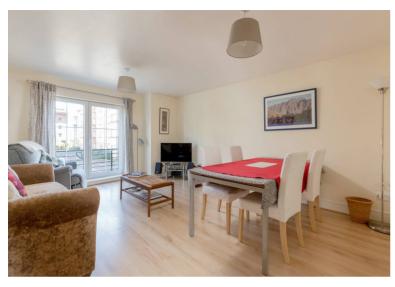

Quietly located and forming part of an attractive established development, this light, airy and generously proportioned first floor flat is situated with the vibrant Shore area of Edinburgh. The property is close to a variety of excellent amenities, bars and restaurants and a short distance to the City Centre. The well-laid out accommodation comprises: secure entry phone system, welcoming hallway, bright living/dining room with French doors to ornamental balcony, modern breakfasting kitchen, large principal bedroom with en-suite shower room, two further good-sized bedrooms (all with built-in storage) and bathroom with shower over bath. The property benefits from well-maintained communal garden grounds, residents' parking, secure bike store, gas central heating and double glazing. All fitted floor coverings, curtains, and all kitchen appliances will be included in the sale but no warranty will be afforded. Items of furniture may be available by separate negotiation.