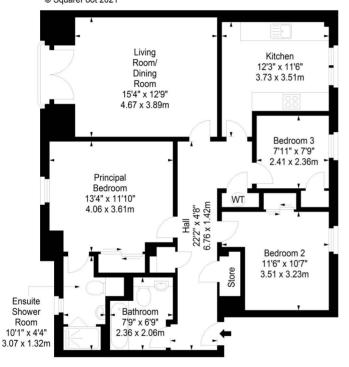

## Timber Bush, EH6 6QH

Approx. Gross Internal Area 968 Sq Ft - 89.93 Sq M For identification only. Not to scale. © SquareFoot 2021

## First Floor

Disclaimer. Prospective purchasers are advised to have their interest noted through their solicitor as soon as possible in order that they may be informed in the event of an early closing date being set for the receipt of offers. The Seller shall not be bound to accept the highest or any offer. These particulars do not form part of any contract and the statements or plans contained herein are not warranted nor to scale. Approximate measurements have been taken by electronic device at the widest point. Services and appliances have not been tested for efficiency or safety and no warranty is given as to their compliance with any Regulations. Only offers using the Scottish Standard Clauses will be considered. Offers received not using these clauses will be responded to by deletion of the non-standard Clause and replaced with the Scottish Standard Clauses.