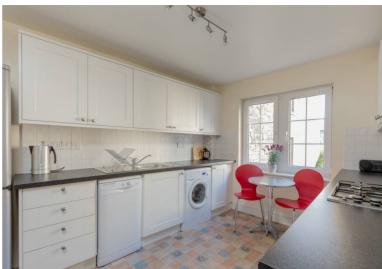

Quietly located and forming part of an attractive established development, this light, airy and generously proportioned first floor flat is situated with the vibrant Shore area of Edinburgh. The property is close to a variety of excellent amenities, bars and restaurants and a short distance to the City Centre. The well-laid out accommodation comprises: secure entry phone system, welcoming hallway, bright living/dining room with French doors to ornamental balcony, modern breakfasting kitchen, large principal bedroom with en-suite shower room, two further good-sized bedrooms (all with built-in storage) and bathroom with shower over bath. The property benefits from well-maintained communal garden grounds, residents' parking, secure bike store, gas central heating and double glazing. All fitted floor coverings, curtains, and all kitchen appliances will be included in the sale but no warranty will be afforded. Items of furniture may be available by separate negotiation.