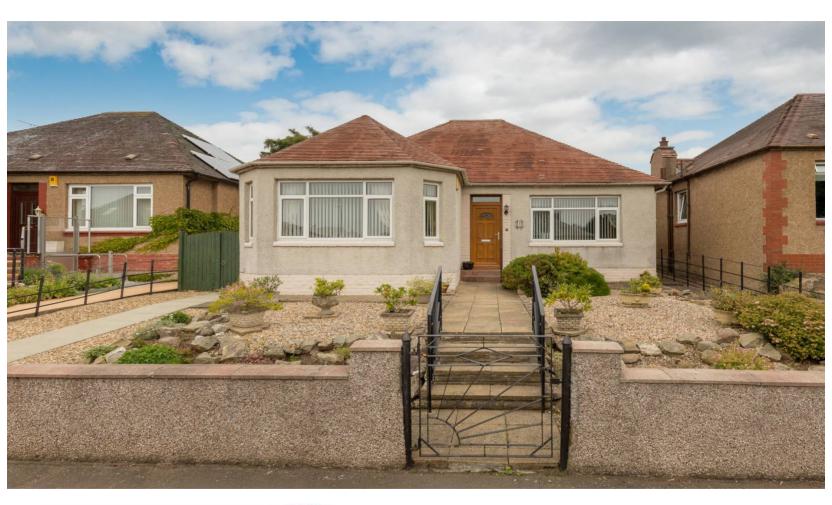

4 CRAIGMOUNT AVENUE CORSTORPHINE, EH12 8EG

Forming part of an established residential development, this lovely extended detached bungalow is situated within the highly desirable area of Corstorphine. The property is close to excellent amenities, easy reach of Edinburgh Airport, motorway networks and the City Centre. The well laid out spacious accommodation would make an excellent family home and early viewing is recommended. The accommodation comprises; entrance vestibule, welcoming hallway, light and airy bay windowed sitting room, dining room with patio doors to conservatory providing pleasant outlook over the rear garden, fitted kitchen with door to the rear, three good sized double bedrooms (one accessed via a spiral staircase from the hallway) and modern shower room. The property benefits from attractive, established private gardens to the front and fully enclosed to the rear, driveway and single garage, gas central heating and double glazing. All fitted floor coverings, curtains and blinds will be included in the sale together with the gas hob/electric oven.