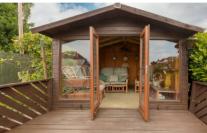

## EXTENDED DETACHED BUNGALOW

- Sitting Room
- Dining Room
- Conservatory
- Fitted Kitchen
- Three Double Bedrooms
- Shower Room
- Gas Central Heating & Double Glazing
- Private Gardens to Front & Rear
- Driveway & Single Garage
- EPC Band D

Forming part of an established residential development, this lovely extended detached bungalow is situated within the highly desirable area of Corstorphine. The property is close to excellent amenities, easy reach of Edinburgh Airport, motorway networks and the City Centre. The well laid out spacious accommodation would make an excellent family home and early viewing is recommended. The accommodation comprises; entrance vestibule, welcoming hallway, light and airy bay windowed sitting room, dining room with patio doors to conservatory providing pleasant outlook over the rear garden, fitted kitchen with door to the rear, three good sized double bedrooms (one accessed via a spiral staircase from the hallway) and modern shower room. The property benefits from attractive, established private gardens to the front and fully enclosed to the rear, driveway and single garage, gas central heating and double glazing. All fitted floor coverings, curtains and blinds will be included in the sale together with the gas hob/electric oven.