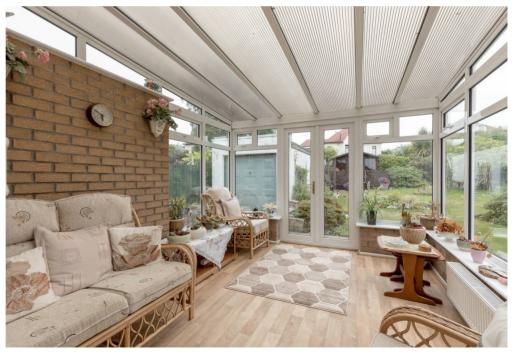

Forming part of an established residential development, this lovely extended detached bungalow is situated within the highly desirable area of Corstorphine. The property is close to excellent amenities, easy reach of Edinburgh Airport, motorway networks and the City Centre. The well laid out spacious accommodation would make an excellent family home and early viewing is recommended. The accommodation comprises; entrance vestibule, welcoming hallway, light and airy bay windowed sitting room, dining room with patio doors to conservatory providing pleasant outlook over the rear garden, fitted kitchen with door to the rear, three good sized double bedrooms (one accessed via a spiral staircase from the hallway) and modern shower room. The property benefits from attractive, established private gardens to the front and fully enclosed to the rear, driveway and single garage, gas central heating and double glazing. All fitted floor coverings, curtains and blinds will be included in the sale together with the gas hob/electric oven.