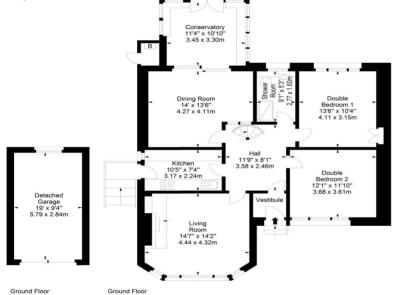

Forming part of an established residential development, this lovely extended detached bungalow is situated within the highly desirable area of Corstorphine. The property is close to excellent amenities, easy reach of Edinburgh Airport, motorway networks and the City Centre. The well laid out spacious accommodation would make an excellent family home and early viewing is recommended. The accommodation comprises; entrance vestibule, welcoming hallway, light and airy bay windowed sitting room, dining room with patio doors to conservatory providing pleasant outlook over the rear garden, fitted kitchen with door to the rear, three good sized double bedrooms (one accessed via a spiral staircase from the hallway) and modern shower room. The property benefits from attractive, established private gardens to the front and fully enclosed to the rear, driveway and single garage, gas central heating and double glazing. All fitted floor coverings, curtains and blinds will be included in the sale together with the gas hob/electric oven.

## Craigmount Avenue, Edinburgh, EH12 8DQ

Approx. Gross Internal Area 1381 Sq Ft - 128.29 Sq M (Including Boiler Room) Detached Garage Approx. Gross Internal Area 176 Sq Ft - 16.35 Sq M For identification only. Not to scale. © SquareFoot 2021