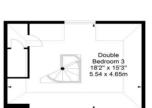

Forming part of an established residential development, this lovely extended detached bungalow is situated within the highly desirable area of Corstorphine. The property is close to excellent amenities, easy reach of Edinburgh Airport, motorway networks and the City Centre. The well laid out spacious accommodation would make an excellent family home and early viewing is recommended. The accommodation comprises; entrance vestibule, welcoming hallway, light and airy bay windowed sitting room, dining room with patio doors to conservatory providing pleasant outlook over the rear garden, fitted kitchen with door to the rear, three good sized double bedrooms (one accessed via a spiral staircase from the hallway) and modern shower room. The property benefits from attractive, established private gardens to the front and fully enclosed to the rear, driveway and single garage, gas central heating and double glazing. All fitted floor coverings, curtains and blinds will be included in the sale together with the gas hob/electric oven.

First Floor

z €0.