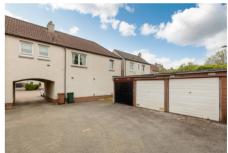

## **END TERRACED HOUSE**

- Living Room
- Kitchen/Dining Room
- Two Double Bedrooms
- Bathroom
- Private Front & Rear Gardens
- Garage
- Double Glazing & GCH
- EPC Rating D

This bright end terraced house is quietly located in a cul-de-sac in South Gyle in West Edinburgh, ideally placed for access to convenient, local amenities and public transport links to the city centre and surrounding areas. A wider range of high street retailers are available at nearby Gyle Shopping Centre and Edinburgh Airport, the City Bypass and motorway network are easily accessible. The accommodation comprises; comfortable, south-facing living room opening to the dining area and open plan kitchen, two good-sized double bedrooms with built-in wardrobes and bathroom. There is a fully enclosed, private garden to the rear with a decked seating area and a further garden lies to the front. A garage located through a vennel to the right of the property offers convenient off-street parking or storage. The property benefits from full double glazing and gas central heating. Included in the sale are the fitted carpets and floor coverings, oven, hob, fridge-freezer and washing machine.