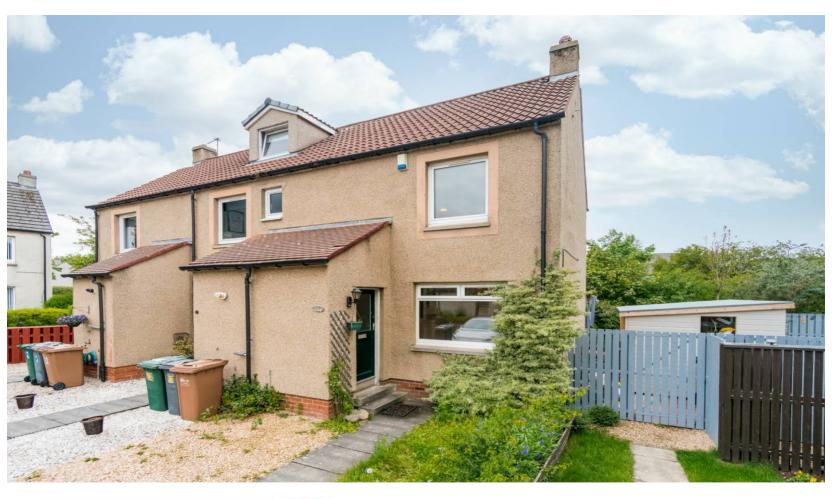

28 SOUTH GYLE MAINS SOUTH GYLE, EH12 9EP

## **END TERRACED HOUSE**

- Living Room
- Kitchen/Dining Room
- Two Double Bedrooms
- Bathroom
- Private Front & Rear Gardens
- Garage
- Double Glazing & GCH
- EPC Rating D

This bright end terraced house is quietly located in a cul-de-sac in South Gyle in West Edinburgh, ideally placed for access to convenient, local amenities and public transport links to the city centre and surrounding areas. A wider range of high street retailers are available at nearby Gyle Shopping Centre and Edinburgh Airport, the City Bypass and motorway network are easily accessible. The accommodation comprises; comfortable, south-facing living room opening to the dining area and open plan kitchen, two good-sized double bedrooms with built-in wardrobes and bathroom. There is a fully enclosed, private garden to the rear with a decked seating area and a further garden lies to the front. A garage located through a vennel to the right of the property offers convenient off-street parking or storage. The property benefits from full double glazing and gas central heating. Included in the sale are the fitted carpets and floor coverings, oven, hob, fridge-freezer and washing machine.