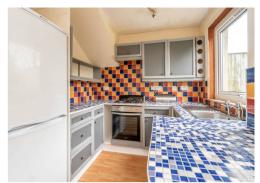

## **END TERRACED HOUSE**

- Living Room
- Kitchen/Dining Room
- Two Double Bedrooms
- Bathroom
- Private Front & Rear Gardens
- Garage
- Double Glazing & GCH
- EPC Rating D

This bright end terraced house is quietly located in a cul-de-sac in South Gyle in West Edinburgh, ideally placed for access to convenient, local amenities and public transport links to the city centre and surrounding areas. A wider range of high street retailers are available at nearby Gyle Shopping Centre and Edinburgh Airport, the City Bypass and motorway network are easily accessible. The accommodation comprises; comfortable, south-facing living room opening to the dining area and open plan kitchen, two good-sized double bedrooms with built-in wardrobes and bathroom. There is a fully enclosed, private garden to the rear with a decked seating area and a further garden lies to the front. A garage located through a vennel to the right of the property offers convenient off-street parking or storage. The property benefits from full double glazing and gas central heating. Included in the sale are the fitted carpets and floor coverings, oven, hob, fridge-freezer and washing machine.