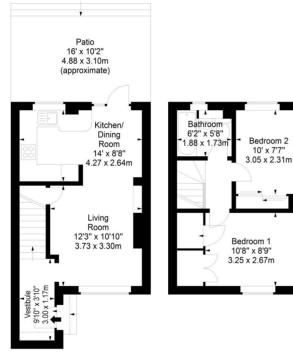

## South Gyle Mains, Edinburgh, EH12 9EP

Approx. Gross Internal Area 616 Sq Ft - 57.23 Sq M For identification only. Not to scale. © SquareFoot 2021

First Floor

Disclaimer. Prospective purchasers are advised to have their interest noted through their solicitor as soon as possible in order that they may be informed in the event of an early closing date being set for the receipt of offers. The Seller shall not be bound to accept the highest or any offer. These particulars do not form part of any contract and the statements or plans contained herein are not warranted not to scale. Approximate measurements have been taken by electronic device at the widest point. Services and appliances have not been tested for efficiency or safety and no warranty is given as to their compliance with any Regulations. Only offers using the Secutish Standard Clauses will be considered. Offers received not using these clauses will be responded to by deletion of the non-standard Clause and replaced with the Scottish Standard Clauses.