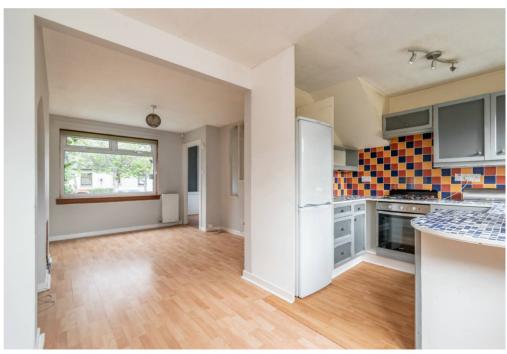

## **END TERRACED HOUSE**

- Living Room
- Kitchen/Dining Room
- Two Double Bedrooms
- Bathroom
- Private Front & Rear Gardens
- Garage
- Double Glazing & GCH
- EPC Rating D

This bright end terraced house is quietly located in a cul-de-sac in South Gyle in West Edinburgh, ideally placed for access to convenient, local amenities and public transport links to the city centre and surrounding areas. A wider range of high street retailers are available at nearby Gyle Shopping Centre and Edinburgh Airport, the City Bypass and motorway network are easily accessible. The accommodation comprises; comfortable, south-facing living room opening to the dining area and open plan kitchen, two good-sized double bedrooms with built-in wardrobes and bathroom. There is a fully enclosed, private garden to the rear with a decked seating area and a further garden lies to the front. A garage located through a vennel to the right of the property offers convenient off-street parking or storage. The property benefits from full double glazing and gas central heating. Included in the sale are the fitted carpets and floor coverings, oven, hob, fridge-freezer and washing machine.