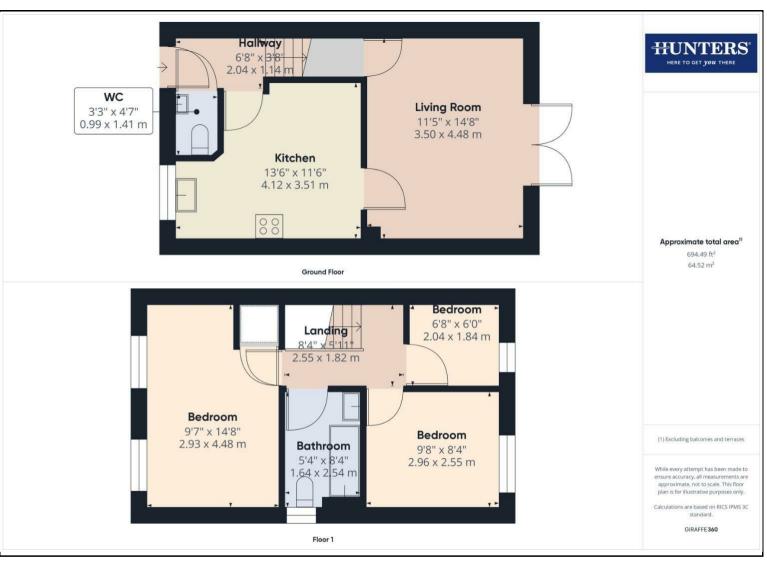

As you step inside, you'll be greeted by a lovely hallway leading you into the modern kitchen and dining room, ideal for hosting family meals or entertaining friends. The large living room provides a comfortable space to relax and enjoy quality time with loved ones, with its warm and inviting atmosphere, this room is sure to become the heart of your new home. It features french doors leading out onto the part paved part grass garden which is perfect for hosting family events and summer BBQ's. The downstairs WC adds convenience to this already delightful home, making daily living a breeze.

With three cosy bedrooms, they are each designed to offer a warm and inviting retreat. The master bedroom, generously sized, provides a serene haven with its soft, neutral decor and large windows that fill the room with natural light. The second bedroom, is equally charming with its snug layout that creates a restful atmosphere. The third bedroom, versatile and inviting, can serve as a home office or an additional guest room, depending on your needs. All three bedrooms are thoughtfully appointed to ensure comfort and tranquility, making them ideal spaces for unwinding after a long day. The family bathroom is a well-designed space that combines functionality with style.

## **KEY FEATURES**

- Modern Kitchen/Dining Room
  - Large Reception Room
  - Three Cosy Bedrooms
    - Downstairs WC
  - Large Family Bathroom
- Outdoor Part Paved Garden

33 Huntriss Row, Scarborough, YO11 2ED I 01723 336760 scarborough@hunters.com | www.hunters.com