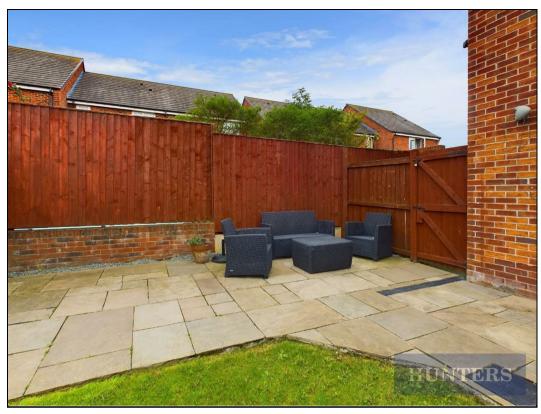

As you step inside, you'll be greeted by a lovely hallway leading you into the modern kitchen and dining room, ideal for hosting family meals or entertaining friends. The large living room provides a comfortable space to relax and enjoy quality time with loved ones, with its warm and inviting atmosphere, this room is sure to become the heart of your new home. It features french doors leading out onto the part paved part grass garden which is perfect for hosting family events and summer BBQ's. The downstairs WC adds convenience to this already delightful home, making daily living a breeze.

## **KEY FEATURES**

- Modern Kitchen/Dining Room
  - Large Reception Room
  - Three Cosy Bedrooms
    - Downstairs WC
  - Large Family Bathroom
- Outdoor Part Paved Garden

33 Huntriss Row, Scarborough, YO11 2ED I 01723 336760 scarborough@hunters.com | www.hunters.com