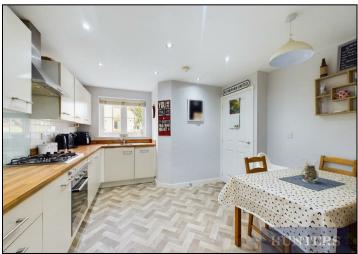

As you step inside, you'll be greeted by a lovely hallway leading you into the modern kitchen and dining room, ideal for hosting family meals or entertaining friends. The large living room provides a comfortable space to relax and enjoy quality time with loved ones, with its warm and inviting atmosphere, this room is sure to become the heart of your new home. It features french doors leading out onto the part paved part grass garden which is perfect for hosting family events and summer BBQ's. The downstairs WC adds convenience to this already delightful home, making daily living a breeze.