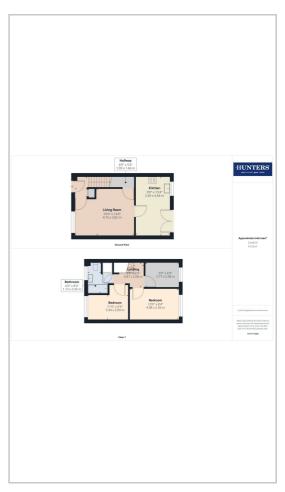

# HUNTERS®

HERE TO GET you THERE



## **Shire Close**

Eastfield, YO11 3YZ

£950 Per Month









Charming 3-bedroom family home available for rent in the highly sought-after Eastfield area. This delightful property features both front and rear gardens, providing ample outdoor space. Located in a quiet cul-de-sac, it offers off-street parking and easy access to public transport links, making it an ideal choice for families.



#### Area Map



#### Floor Plans



### **Energy Efficiency Graph**



These particulars are intended to give a fair and reliable description of the property but no responsibility for any inaccuracy or error can be accepted and do not constitute an offer or contract. We have not tested any services or appliances (including central heating if fitted) referred to in these particulars and the purchasers are advised to satisfy themselves as to the working order and condition. If a property is unoccupied at any time there may be reconnection charges for any switched off/disconnected or drained services or appliances - All measurements are approximate.

THINKING OF SELLING? If you are thinking of selling your home or just curious to discover the value of your property, Hunters would be pleased to provide free, no obligation sale