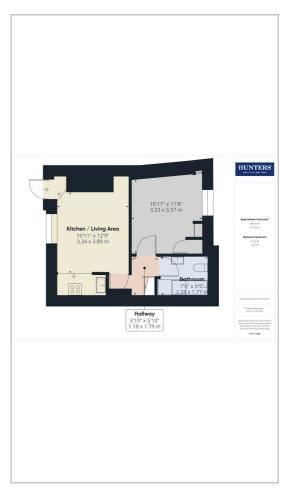

# HUNTERS

HERE TO GET you THERE



## Cliff Bridge Place

Scarborough, YO11 2EZ

£550







This lovely 1 bedroom basement apartment is new to the rental market. Situated in the heart of Scarborough's town center this is the perfect property for long term renters.

Benefitting from a private entrance, open plan kitchen/lounge and large double bedroom.

Viewing is a must!! Call us to arrange.



#### Area Map



#### Floor Plans



### **Energy Efficiency Graph**



These particulars are intended to give a fair and reliable description of the property but no responsibility for any inaccuracy or error can be accepted and do not constitute an offer or contract. We have not tested any services or appliances (including central heating if fitted) referred to in these particulars and the purchasers are advised to satisfy themselves as to the working order and condition. If a property is unoccupied at any time there may be reconnection charges for any switched off/disconnected or drained services or appliances - All measurements are approximate.

THINKING OF SELLING? If you are thinking of selling your home or just curious to discover the value of your property, Hunters would be pleased to provide free, no obligation sale