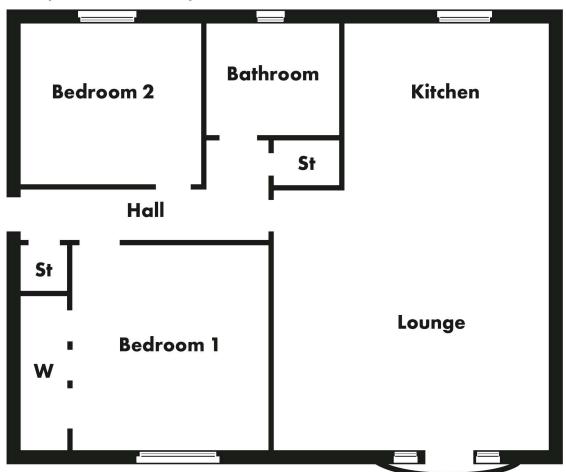

Floor plans are indicative only - not to scale.

## Room Dimensions

Reception/Hall Lounge/Kitchen Bedroom 1 Bedroom 2 Bathroom 4.12 m x 1.93 m / 13'6" x 6'4" 7.33 m x 4.77 m / 24'1" x 15'8" 3.28 m x 3.19 m / 10'9" x 10'6" 2.90 m x 2.90 m / 9'6" x 9'6" 2.26 m x 2.04 m / 7'5" x 6'8"