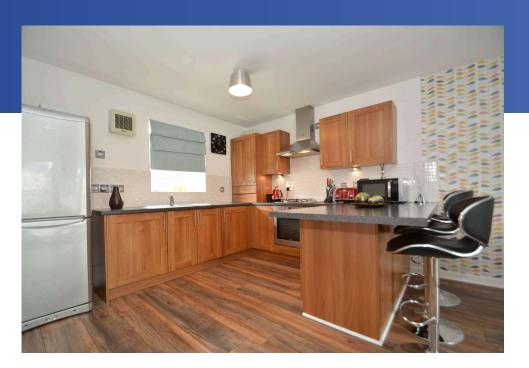

## Offers Over £139,995

Stunning SECOND FLOOR APARTMENT within exclusive landscaped development by Mactaggart and Mickel Builders. Situated opposite the David Llovd Sports Centre, the property enjoys excellent amenities nearby including Morrisons, Anniesland Station and Great Western Road, onward to Byres Road, City Centre and Queen Elizabeth University Hospital. The property benefits from a specification to include gas central heating, double glazing, good quality kitchen and bathroom fittings, in addition is tastefully decorated. Security controlled access onto entrance with stairs to upper levels, L shaped reception hall with access to all main apartments off with cherry wood veneer doors and two storage cupboards, immediately impressive 24' lounge with open plan kitchen, full length windows and French door onto "Paris" balcony to front with pleasant aspects, professionally designed and fully fitted kitchen comprising extensive floor and wall mounted mahogany veneer fronted units with complimentary work tops, mosaic splash back and chrome socket and light switch covers, integrated stainless steel oven, hob, hood and washer drier, master bedroom to front with full length fitted wardrobes to one wall, additional double bedroom to rear, the accommodation is completed by a larger partially tiled bathroom comprising three piece white suite, window to rear, large heated towel rail and ceiling mounted downlights. There is visitor parking to front and private residents garden to rear. The agents recommend internal inspection in order to appreciate the uncompromising standard and specification offered within this impressive West End home.