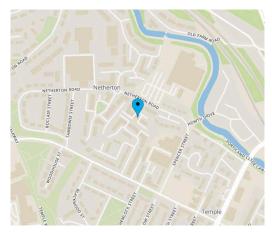

### **Travel Directions**

Travelling north along Bearsden Road from Anniesland Cross turn left at the traffic lights onto Fulton Street, right at the next set of traffic lights onto Spencer Street, following the road round to the left, turn left onto Netherton Gardens (David Lloyd sports centre on right).