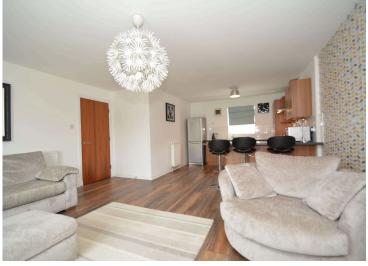

## Offers Over £139,995

Stunning SECOND FLOOR APARTMENT within exclusive landscaped development by Mactaggart and Mickel Builders. Situated opposite the David Llovd Sports Centre, the property enjoys excellent amenities nearby including Morrisons, Anniesland Station and Great Western Road, onward to Byres Road, City Centre and Queen Elizabeth University Hospital. The property benefits from a specification to include gas central heating, double glazing, good quality kitchen and bathroom fittings, in addition is tastefully decorated. Security controlled access onto entrance with stairs to upper levels, L shaped reception hall with access to all main apartments off with cherry wood veneer doors and two storage cupboards, immediately impressive 24' lounge with open plan kitchen, full length windows and French door onto "Paris" balcony to front with pleasant aspects, professionally designed and fully fitted kitchen comprising extensive floor and wall mounted mahogany veneer fronted units with complimentary work tops, mosaic splash back and chrome socket and light switch covers, integrated stainless steel oven, hob, hood and washer drier, master bedroom to front with full length fitted wardrobes to one wall, additional double bedroom to rear, the accommodation is completed by a larger partially tiled bathroom comprising three piece white suite, window to rear, large heated towel rail and ceiling mounted downlights. There is visitor parking to front and private residents garden to rear. The agents recommend internal inspection in order to appreciate the uncompromising standard and specification offered within this impressive West End home.