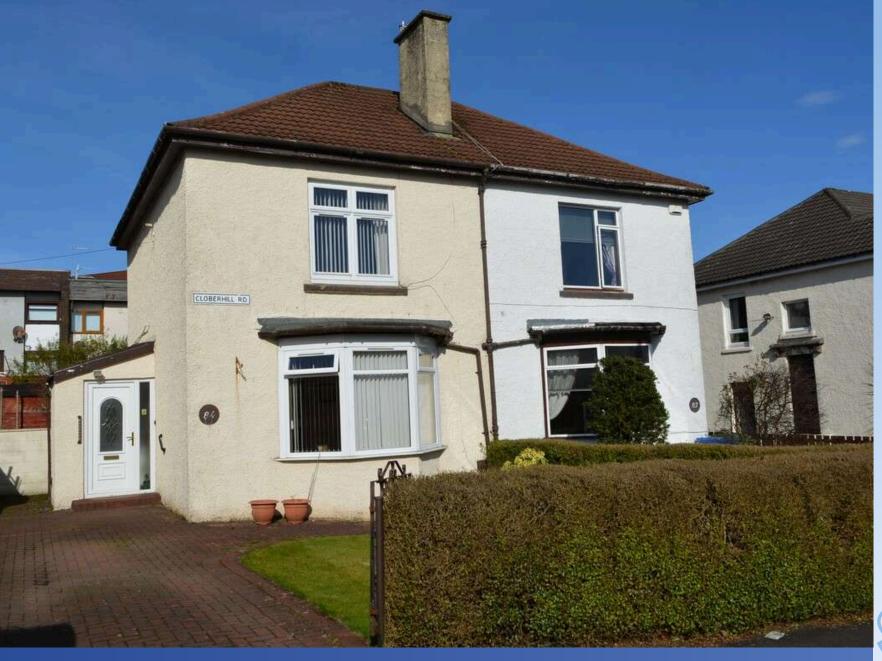

Semi-detached House 84 Cloberhill Road, GLASGOW, G13 2LB Offers Over £139,995

Call us on: **0141 959 1674** 

## **Semi-detached House** 84 Cloberhill Road

# Offers Over £139,995

Attractive SEMI VILLA enjoying open southerly aspects along Friarscourt Avenue immediately opposite and centrally situated within this sought after high amenity district. Decorative double glazed and PVC panelled front door onto 14' extended entrance hall with tiled floor finish, access to ground floor apartments and stairs to first floor, built-in cloaks/storage cupboard, generously proportioned south facing bay window lounge, fully fitted breakfasting kitchen with French doors providing direct access onto rear garden. The preparation area comprises floor and wall mounted limed oak veneer fronted units, fully height ceramic tiling around walls and tiled floor finish, integrated double oven, hob and hood, larger fully tiled bathroom with a cleverly altered layout extending below stairs and comprising three piece suite to include a spa bath with electric shower above. First floor: main bedroom to front comprising a generous double, additional double bedroom to rear and fully tiled toilet comprising two piece suite and having access from the landing. The specification includes gas central heating (back boiler) and double glazing. Easily maintained and carefully laid out private gardens to front and rear. Mono block paved drive providing good off street parking. The property is convenient for amenities offered within the district including schooling at primary and secondary levels, shopping, public road and rail transport.