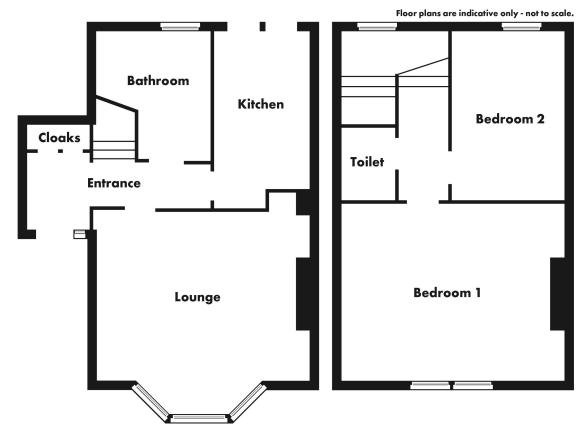

#### **Room Dimensions**

Entrance Hall Lounge Kitchen Bedroom 1 Bedroom 2 Bathroom New Item 5 4.26 m x 1.46 m / 14'0" x 4'9" 4.87 m x 4.39 m / 16'0" x 14'5" 3.80 m x 2.16 m / 12'6" x 7'1" 4.87 m x 3.37 m / 16'0" x 11'1" 3.62 m x 2.87 m / 11'11" x 9'5" 2.45 m x 2.32 m / 8'0" x 7'7" 1.28 m x 0.83 m / 4'2" x 2'9"