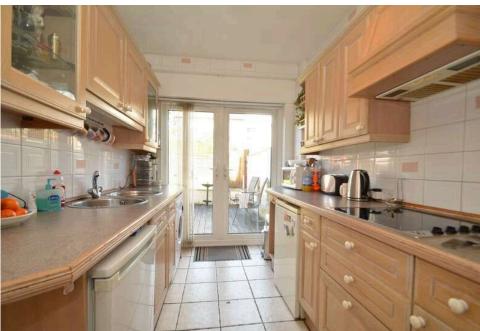

# Offers Over £139,995

Attractive SEMI VILLA enjoying open southerly aspects along Friarscourt Avenue immediately opposite and centrally situated within this sought after high amenity district. Decorative double glazed and PVC panelled front door onto 14' extended entrance hall with tiled floor finish, access to ground floor apartments and stairs to first floor, built-in cloaks/storage cupboard, generously proportioned south facing bay window lounge, fully fitted breakfasting kitchen with French doors providing direct access onto rear garden. The preparation area comprises floor and wall mounted limed oak veneer fronted units, fully height ceramic tiling around walls and tiled floor finish, integrated double oven, hob and hood, larger fully tiled bathroom with a cleverly altered layout extending below stairs and comprising three piece suite to include a spa bath with electric shower above. First floor: main bedroom to front comprising a generous double, additional double bedroom to rear and fully tiled toilet comprising two piece suite and having access from the landing. The specification includes gas central heating (back boiler) and double glazing. Easily maintained and carefully laid out private gardens to front and rear. Mono block paved drive providing good off street parking. The property is convenient for amenities offered within the district including schooling at primary and secondary levels, shopping, public road and rail transport.