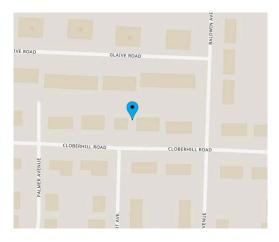

#### **Travel Directions**

Travelling north along Baldwin Avenue from Knightswood Cross, continue past the shops on right, turning left onto Cloberhill Road and number 84 is on right opposite Friarscourt Avenue.