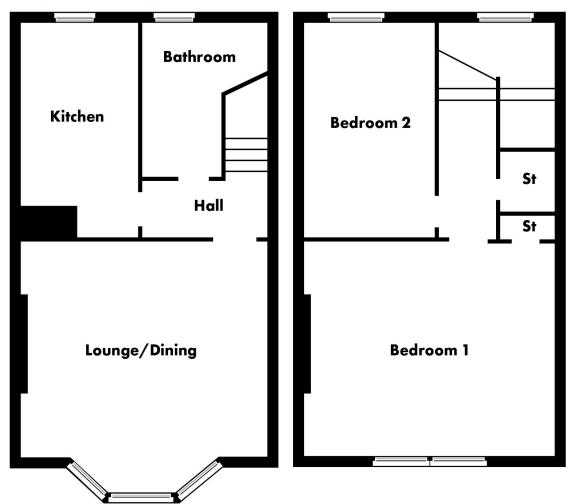

Floor plans are indicative only - not to scale.

#### **Room Dimensions**

Lounge/Dining Kitchen Bedroom 1 Bedroom 2 Bathroom 4.89 m x 4.25 m / 16'1" x 13'11" 3.67 m x 2.27 m / 12'0" x 7'5" 4.89 m x 3.36 m / 16'1" x 11'0" 3.67 m x 2.95 m / 12'0" x 9'8" 2.27 m x 2.22 m / 7'5" x 7'3"