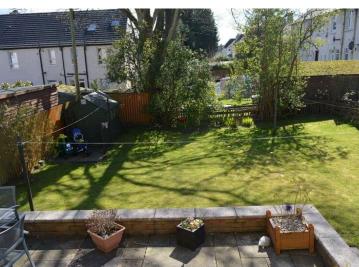

## Offers Over £115,000

Fabulous and immediately impressive LOWER COTTAGE FLAT, located in the quiet residential area of Knightswood, this property has been extensively improved both internally and externally and internal inspection will not disappoint. Twin outer doors onto entrance vestibule, near 18' reception hall with unusually deep recessed storage cupboard, An impressive south facing lounge enjoying tree lined aspects over garden and access to the fully fitted kitchen with window to side and door to patio and garden. The Kitchen area comprises floor and wall mounted polished veneer fronted units with complimentary work tops, tiled floor finish, stainless steel socket and light switch covers, integrated oven, hob and hood and deep pantry. There are two generously proportioned double bedrooms, modern fitted and partially tiled bathroom comprising Three piece suite with electric shower above bath and polished chrome towel rail. The specification includes broad gauge laminate floor finishing, gas central heating and PVC double glazing. There is enclosed secure mono block paved parking area to front suitable for two cars and electric vehicle charging point. To the rear a south facing elevated patio with additional lawn which is tree lined and shared drying area. The building has been refurbished externally. The property is only minutes from excellent amenities including shopping, public road transport, schools at primary and secondary levels, Great Western Road is nearby providing a short commute to the West End, City Centre and Clydebank. Unquestionably one of the finest homes of this style available.