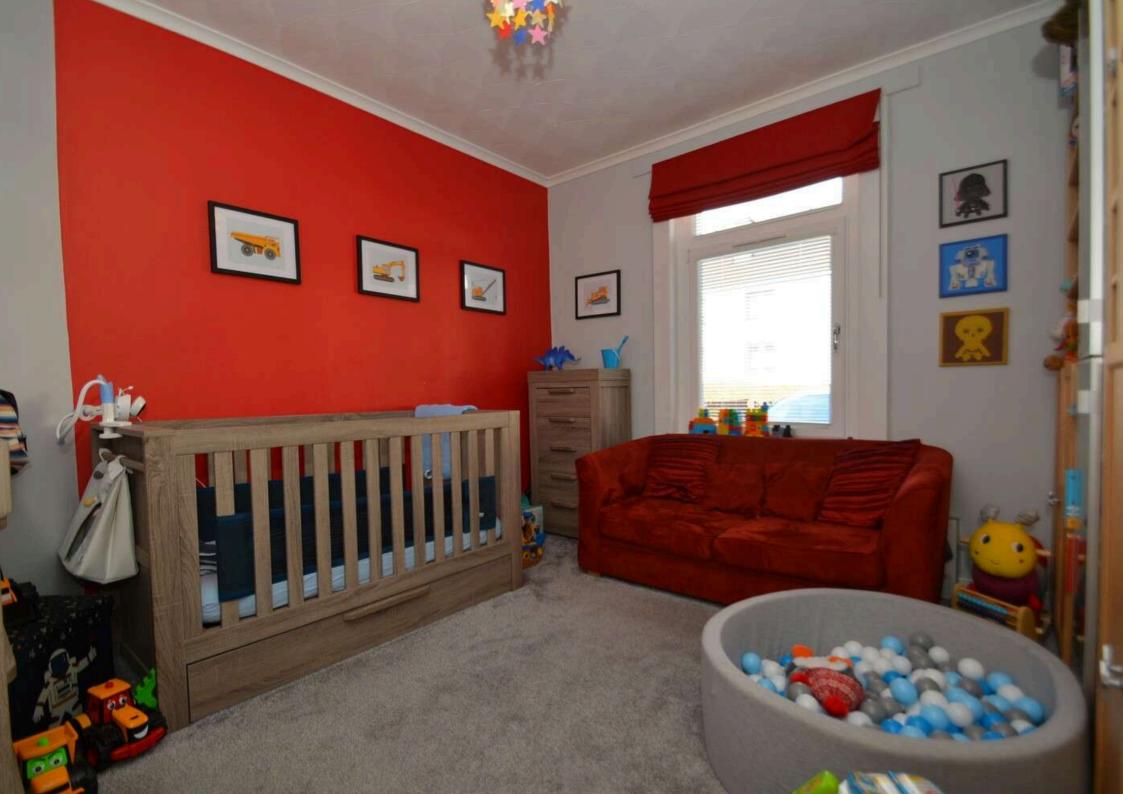

## Offers Over £115,000

Fabulous and immediately impressive LOWER COTTAGE FLAT, located in the quiet residential area of Knightswood, this property has been extensively improved both internally and externally and internal inspection will not disappoint. Twin outer doors onto entrance vestibule, near 18' reception hall with unusually deep recessed storage cupboard, An impressive south facing lounge enjoying tree lined aspects over garden and access to the fully fitted kitchen with window to side and door to patio and garden. The Kitchen area comprises floor and wall mounted polished veneer fronted units with complimentary work tops, tiled floor finish, stainless steel socket and light switch covers, integrated oven, hob and hood and deep pantry. There are two generously proportioned double bedrooms, modern fitted and partially tiled bathroom comprising Three piece suite with electric shower above bath and polished chrome towel rail. The specification includes broad gauge laminate floor finishing, gas central heating and PVC double glazing. There is enclosed secure mono block paved parking area to front suitable for two cars and electric vehicle charging point. To the rear a south facing elevated patio with additional lawn which is tree lined and shared drying area. The building has been refurbished externally. The property is only minutes from excellent amenities including shopping, public road transport, schools at primary and secondary levels, Great Western Road is nearby providing a short commute to the West End, City Centre and Clydebank. Unquestionably one of the finest homes of this style available.

#### **Room Dimensions**

Reception Hall Lounge Kitchen Bedroom 1 Bedroom 2 Bathroom 5.35 m x 1.14 m / 17'7" x 3'9" 4.64 m x 3.63 m / 15'3" x 11'11" 3.60 m x 1.93 m / 11'10" x 6'4" 3.93 m x 3.63 m / 12'11" x 11'11" 3.66 m x 3.16 m / 12'0" x 10'4" 2.33 m x 1.53 m / 7'8" x 5'0"