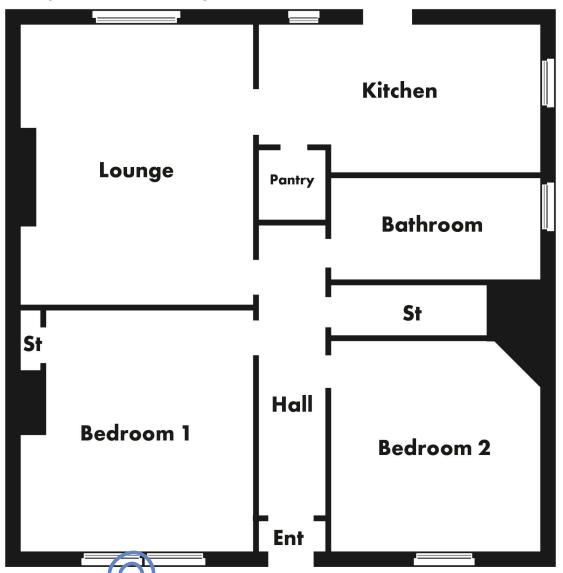

### Floor plans are indicative only - not to scale.

#### **Room Dimensions**

Reception Hall Lounge Kitchen Bedroom 1 Bedroom 2 Bathroom 5.35 m x 1.14 m / 17'7" x 3'9" 4.64 m x 3.63 m / 15'3" x 11'11" 3.60 m x 1.93 m / 11'10" x 6'4" 3.93 m x 3.63 m / 12'11" x 11'11" 3.66 m x 3.16 m / 12'0" x 10'4" 2.33 m x 1.53 m / 7'8" x 5'0"