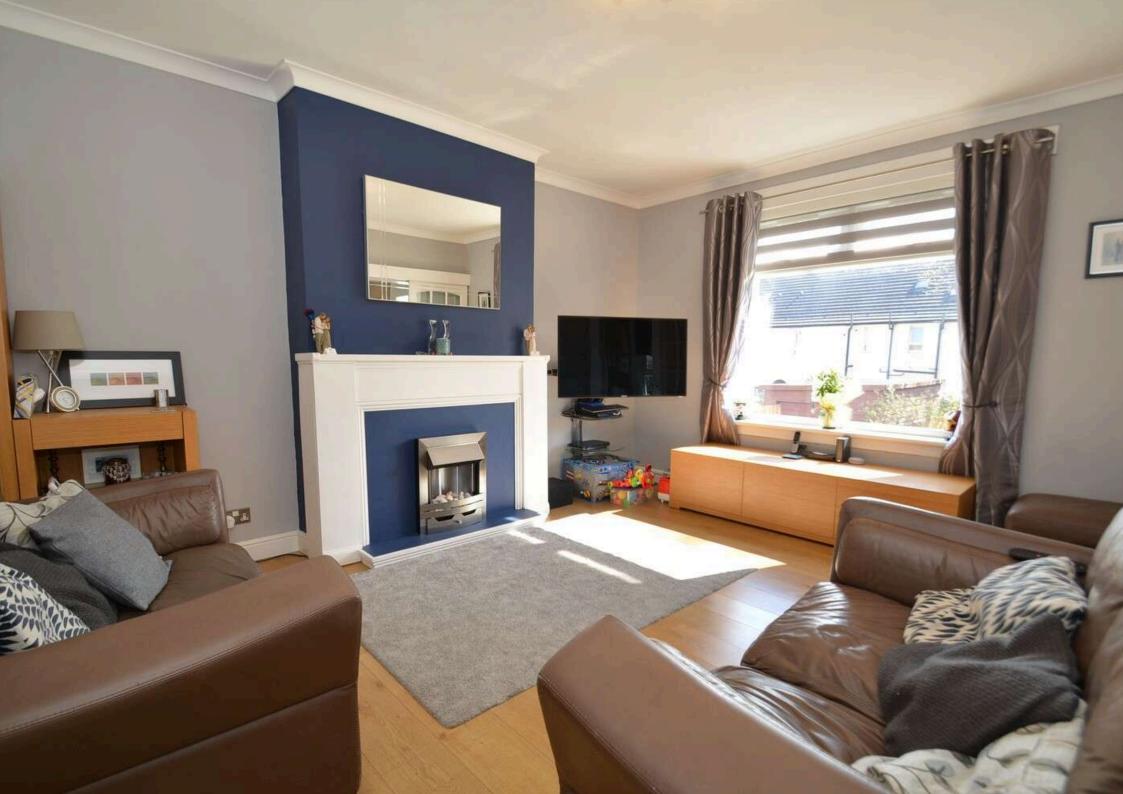

## Offers Over £115,000

Fabulous and immediately impressive LOWER COTTAGE FLAT, located in the quiet residential area of Knightswood, this property has been extensively improved both internally and externally and internal inspection will not disappoint. Twin outer doors onto entrance vestibule, near 18' reception hall with unusually deep recessed storage cupboard, An impressive south facing lounge enjoying tree lined aspects over garden and access to the fully fitted kitchen with window to side and door to patio and garden. The Kitchen area comprises floor and wall mounted polished veneer fronted units with complimentary work tops, tiled floor finish, stainless steel socket and light switch covers, integrated oven, hob and hood and deep pantry. There are two generously proportioned double bedrooms, modern fitted and partially tiled bathroom comprising Three piece suite with electric shower above bath and polished chrome towel rail. The specification includes broad gauge laminate floor finishing, gas central heating and PVC double glazing. There is enclosed secure mono block paved parking area to front suitable for two cars and electric vehicle charging point. To the rear a south facing elevated patio with additional lawn which is tree lined and shared drying area. The building has been refurbished externally. The property is only minutes from excellent amenities including shopping, public road transport, schools at primary and secondary levels, Great Western Road is nearby providing a short commute to the West End, City Centre and Clydebank. Unquestionably one of the finest homes of this style available.