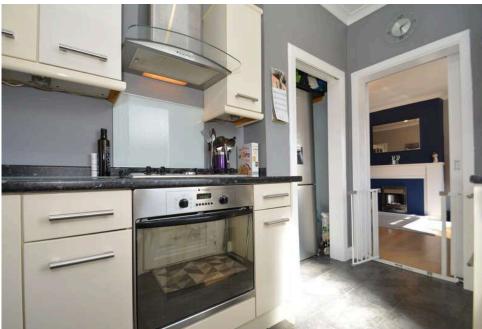

## Offers Over £115,000

Fabulous and immediately impressive LOWER COTTAGE FLAT, located in the quiet residential area of Knightswood, this property has been extensively improved both internally and externally and internal inspection will not disappoint. Twin outer doors onto entrance vestibule, near 18' reception hall with unusually deep recessed storage cupboard, An impressive south facing lounge enjoying tree lined aspects over garden and access to the fully fitted kitchen with window to side and door to patio and garden. The Kitchen area comprises floor and wall mounted polished veneer fronted units with complimentary work tops, tiled floor finish, stainless steel socket and light switch covers, integrated oven, hob and hood and deep pantry. There are two generously proportioned double bedrooms, modern fitted and partially tiled bathroom comprising Three piece suite with electric shower above bath and polished chrome towel rail. The specification includes broad gauge laminate floor finishing, gas central heating and PVC double glazing. There is enclosed secure mono block paved parking area to front suitable for two cars and electric vehicle charging point. To the rear a south facing elevated patio with additional lawn which is tree lined and shared drying area. The building has been refurbished externally. The property is only minutes from excellent amenities including shopping, public road transport, schools at primary and secondary levels, Great Western Road is nearby providing a short commute to the West End, City Centre and Clydebank. Unquestionably one of the finest homes of this style available.