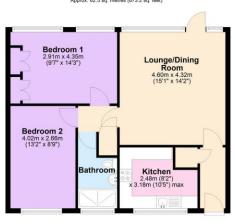

#### Floor Layout

#### Ground Floor

Total area: approx. 62.5 sq. metres (673.2 sq. feet)

## Total approx. floor area 673 sq ft (63 sq m)

Whilst every attempt has been made to ensure the accuracy of the floor plan contained here, measurements of doors, windows, rooms and any other items are approximate and no responsibility is taken for any error, omission, or mis-statement. This plan is for illustrative purposes only and should be used as such by any prospective purchaser. The services, systems and appliances shown have not been tested and no guarantee as to their operability or efficiency can be given. Made with Metropix © 2019.