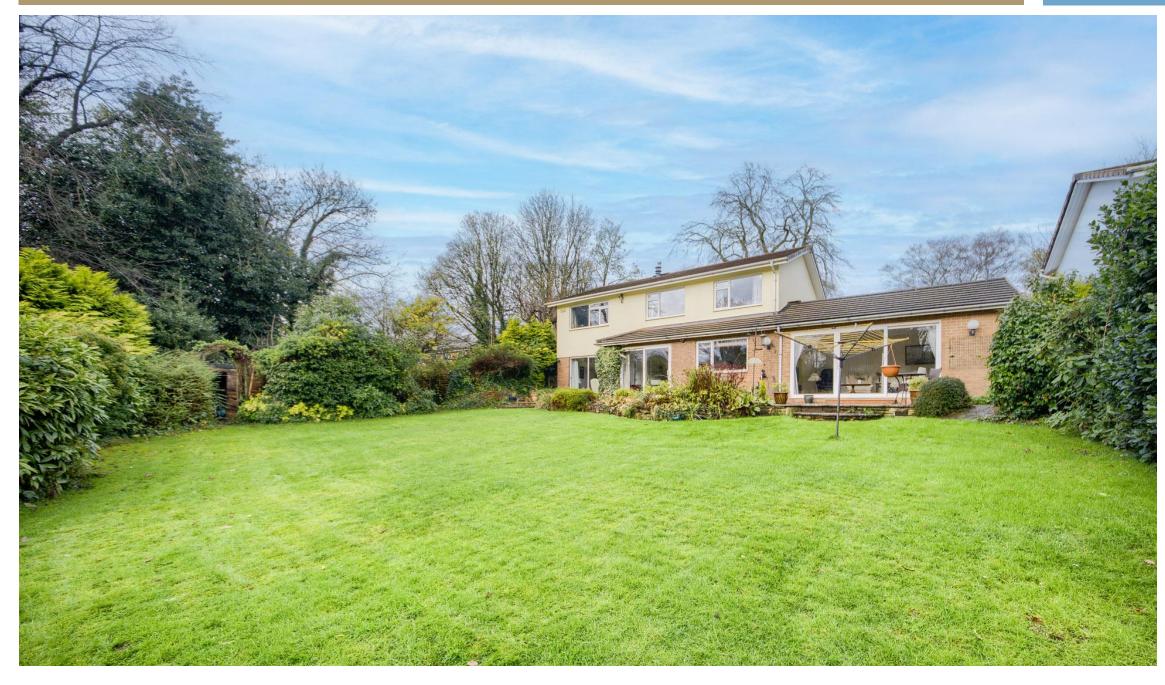

## Phoenix Green

Edgbaston, B15 3NR

Asking Price Of £1,095,000

Detached House
Four Bedrooms
Three Reception Rooms

Potential for Extension

Garage and Off-Road Parking

Prestigious Edghaston Location

Large South-Facing Garden

A charming and quaint four-bedroom detached family home occupying a south-facing plot located in Edgbaston, in the heart of the prestigious Calthorpe Estate. This spacious property boasts over 2200 sqft of internal accommodation, and benefits from a garage as well as off-road parking. To the rear of the property is a large south facing garden in pristine condition. Viewings are highly recommended.