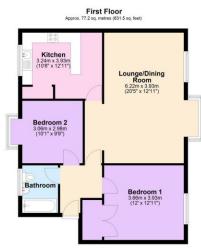

## Floor Layout

Total area: approx. 77.2 sq. metres (831.5 sq. feet)

## Total approx. floor area 831 sq ft (77 sq m)

Whilst every attempt has been made to ensure the accuracy of the floor plan contained here, measurements of doors, windows, rooms and any other items are approximate and no responsibility is taken for any error, omission, or mis-statement. This plan is for illustrative purposes only and should be used as such by any prospective purchaser. The services, systems and appliances shown have not been tested and no guarantee as to their operability or efficiency can be given. Made with Metropix ©2019.