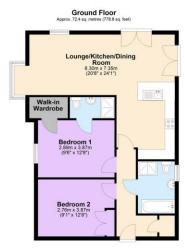

### Total approx. floor area 778 sq ft (72 sq m)

Whilst every attempt has been made to ensure the accuracy of the floor plan contained here, measurements of doors, windows, nooms and any other items are approximate and no responsibility is taken for any error, omission, or mis-statement. This plan is for illustrative purposes only and should be used as such by any prospective purchaser. The services, systems and appliances shown have not been tested and no guarantee as to their operability or efficiency can be given. Made with Metropix ©2019.

#### **Floor Layout**

Total area: approx. 72.4 sq. metres (778.8 sq. feet)