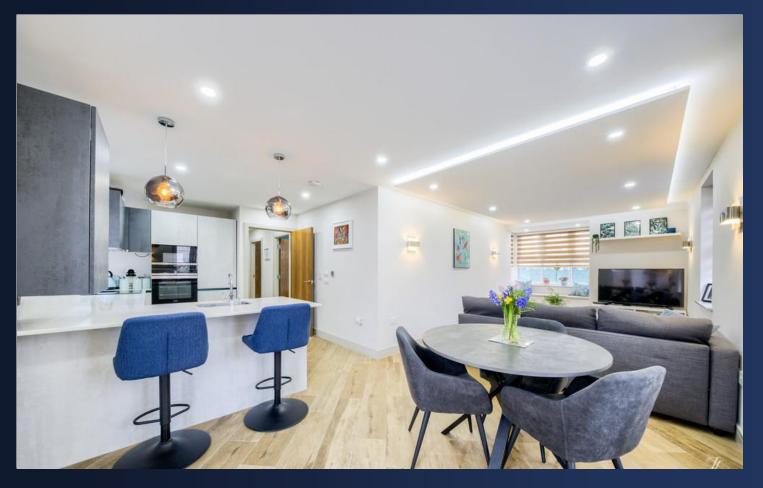

#### Property Description

DESCRIPTION \*\*NO UPWARD CHAIN\*\* Located on the ground floor, offering two double bedrooms, bathroom and en-suite complete open plan kitchen and living areas-the kitchen offers a bespoke designs, whilst living area offer bay windows with front aspect, all bedrooms offer fitted wardrobes (with a special perk in the master bedroom of walk in wardrobe) with individual tiling selections in bathroom and en-suite.

DEVELOPMENT 'The Willows' is an exclusive development of six two bedroom apartments in a much sought after location. The intimate style is completed to an extremely high specification throughout from stunning kitchens and bathrooms through to the fine details of under floor heating. The independent developers have thought of every detail to offer luxury living accommodation, whilst standard features include secure entry systems, tablet video intercom and a gated allocated parking space with each apartment, with further bike store offering convenience also.

#### SPECIFICATION

- KITCHEN \* 'Leicht' Kitchen and designed by award winning Reflection studios
- \* Stunning islands with Stone Quartz Worktops
- \* Integrated 'Siemens' single oven and microwave above
- \* 'Siemens' four ring gas hob and ceiling extractor
- \* Tall 'Siemans' fridge/freezer
- \* Dishwasher