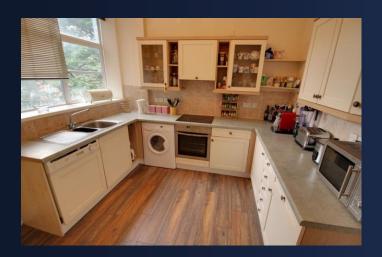

## **Property Description**

DESCRIPTION A spacious three bed apartment in the stunning Norfolk Court development. Consisting of three DOUBLE bedrooms, family bathroom, living/dining room, fitted kitchen with white goods and storage room with a standing fridge/freezer and a shared balcony. This apartment is situated on the second floor of the development, and benefits from stunning views of the local area. The property also has communal external balcony access, communal garden access and offering the luxury of off road parking.