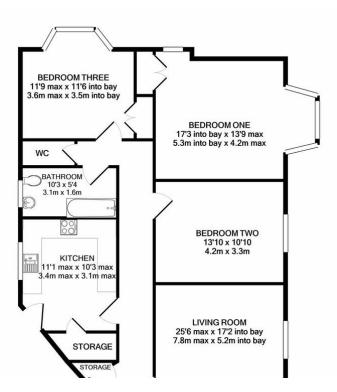

## Floor Layout

## Total approx. floor area ()

Whilst every attempt has been made to ensure the accuracy of the floor plan contained here. measurements of doors, windows, rooms and any other items are approximate and no responsibility is taken for any error, omission, or mis-statement. This plan is for illustrative purposes only and should be used as such by any prospective purchaser. The services, systems and appliances shown have not been tested and no guarantee as to their operability or efficiency can be given. Made with Metropix © 2019.