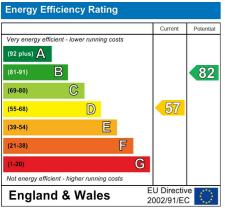

## £825 PCM Council Tax Band B

Floor Area 344.45 sq ft

Deposit £951

- · Gas Central Heating
- · Garage AND one parking space
- · Council Tax Band B · Private courtyard
- · Quiet location in prestigious area