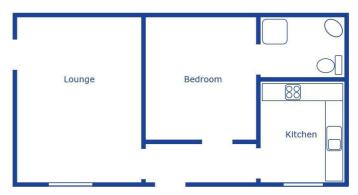

TOWNSEND LETTING & MANAGEMENT are delighted to offer this charming ground floor one bedroom DETACHED period property in a prestigious and convenient location just south of Taunton town centre.

The property benefits from gas central heating, private courtyard, a large GARAGE and one parking space. It comprises an entrance hallway, kitchen, bright double bedroom, en suite shower room, attractive lounge with side door to courtyard and garage with useful mezzanine storage over.