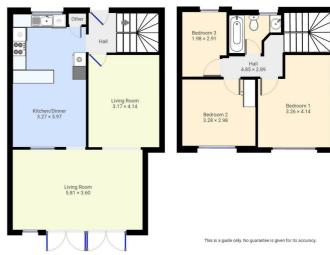

## £1,400 PCM Council Tax Band B

- · Modern well presented house
- Gas central heating
- Council Tax Band B

- Deposit £1,615 Floor Area 1097.00 sq ft
- Stunning open plan lounge/dining
  area
- · Off street parking

TOWNSEND LETTING & MANAGEMENT are delighted to offer this stunning three bedroom terrace house in the popular Staplegrove area in north Taunton

On the ground floor the property has been extended to the rear to give a gorgeous open plan living space - wonderful for the summer ahead. There is a modern well fitted kitchen, a further lounge/flexible use area and gas central heating throughout.

Upstairs are two double bedrooms, one single and a family bathroom.(currently being refurbished).

There are easily maintained gardens to the front and rear and off street parking for one car.

Sorry no pets.