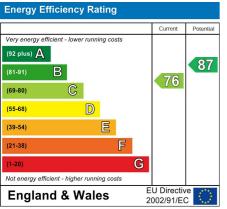

## £1,400 PCM Council Tax Band B

- · Modern well presented house
- Gas central heating
- Council Tax Band B

- Deposit £1,615 Floor Area 1097.00 sq ft
- Stunning open plan lounge/dining
  area
- · Off street parking