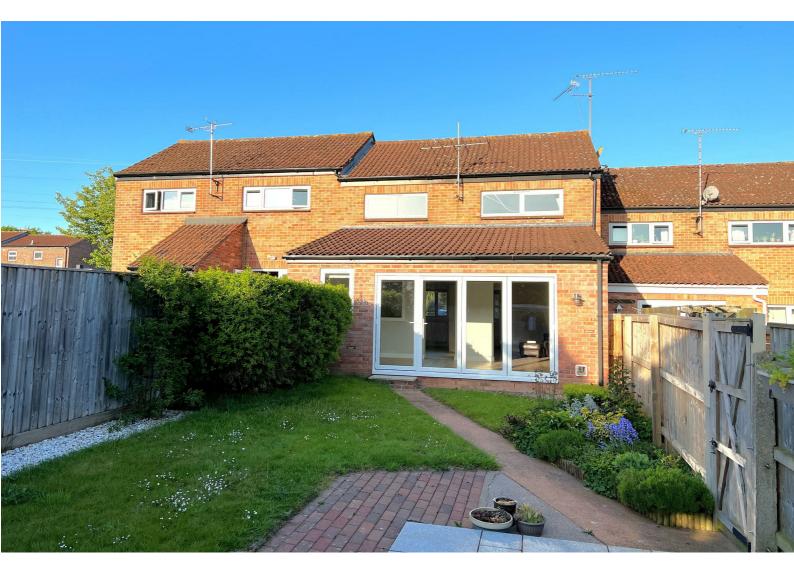

# Deposit £1,615 Floor Area 1097.00 sq ft

- Stunning open plan lounge/dining area
- Gas central heating
- Council Tax Band B
- Off street parking

TOWNSEND LETTING & MANAGEMENT are delighted to offer this stunning three bedroom terrace house in the popular Staplegrove area in north Taunton.

On the ground floor the property has been extended to the rear to give a gorgeous open plan living space - wonderful for the summer ahead. There is a modern well fitted kitchen, a further lounge/flexible use area and gas central heating throughout.

Upstairs are two double bedrooms, one single and a family bathroom.(currently being refurbished).

There are easily maintained gardens to the front and rear and off street parking for one car.