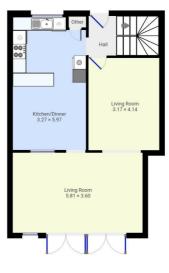

# Deposit £1,615 Floor Area 1097.00 sq ft

- Stunning open plan lounge/dining area
- Gas central heating
- Council Tax Band B
- Off street parking

TOWNSEND LETTING & MANAGEMENT are delighted to offer this stunning three bedroom terrace house in the popular Staplegrove area in north Taunton.

On the ground floor the property has been extended to the rear to give a gorgeous open plan living space - wonderful for the summer ahead. There is a modern well fitted kitchen, a further lounge/flexible use area and gas central heating throughout.

Upstairs are two double bedrooms, one single and a family bathroom.(currently being refurbished).

There are easily maintained gardens to the front and rear and off street parking for one car.