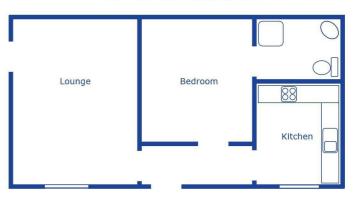

#### Deposit £1,067 Floor Area 344.45 sq ft

- Gas Central Heating
- Council Tax Band B Private courtyard
- Garage AND one parking space
- Quiet location in prestigious area

TOWNSEND LETTING & MANAGEMENT are delighted to offer this charming ground floor one bedroom DETACHED period property in a prestigious and convenient location just south of Taunton town centre.

The property benefits from gas central heating, private courtyard, a large GARAGE and one parking space. It comprises an entrance hallway, kitchen, bright double bedroom, en suite shower room, attractive lounge with side door to courtyard and garage with useful mezzanine storage over.