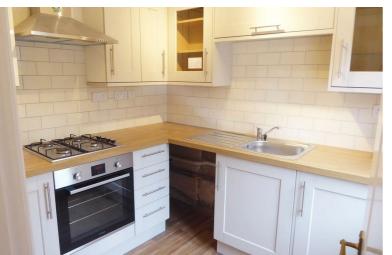

The property benefits from gas central heating, private courtyard, a large GARAGE and one parking space. It comprises an entrance hallway, kitchen, bright double bedroom, en suite shower room, attractive lounge with side door to courtyard and garage with useful mezzanine storage over.