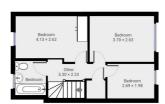

# Deposit £1,500 Floor Area 785.77 sq ft

- Gas Central Heating
- Convenient quiet location
- · Council Tax Band C
- One off street parking space
- · EPC rating C

TOWNSEND LETTING & MANAGEMENT are pleased to offer this deceptively spacious three bedroom modern house in the ever popular Priory Fields area of town. Offering convenience of location and bright and airy accommodation, this house will be popular so call us now.

The accommodation provides on the ground floor; entrance hall, cloakroom, open plan lounge diner, modern kitchen. Upstairs are three good size bedrooms and a family bathroom.

The house benefits from a manageable rear garden and one off road allocated parking space. There is further permit parking at the front. It has gas central heating and uPVC windows.