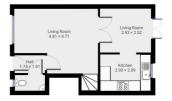

# Deposit £1,500 Floor Area 785.77 sq ft

- Gas Central Heating
- Convenient quiet location
- · Council Tax Band C
- One off street parking space
- · EPC rating C

TOWNSEND LETTING & MANAGEMENT are pleased to offer this deceptively spacious three bedroom modern house in the ever popular Priory Fields area of town. Offering convenience of location and bright and airy accommodation, this house will be popular so call us now.

The accommodation provides on the ground floor; entrance hall, cloakroom, open plan lounge diner, modern kitchen. Upstairs are three good size bedrooms and a family bathroom.

The house benefits from a manageable rear garden and one off road allocated parking space. There is further permit parking at the front. It has gas central heating and uPVC windows.