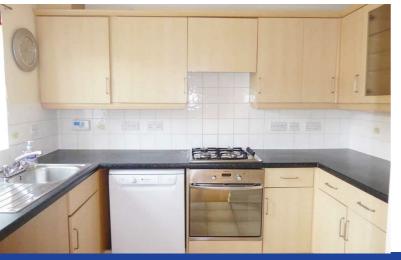

The accommodation provides on the ground floor; entrance hall, cloakroom, open plan lounge diner, modern kitchen. Upstairs are three good size bedrooms and a family bathroom.

The house benefits from a manageable rear garden and one off road allocated parking space. There is further permit parking at the front. It has gas central heating and uPVC windows.