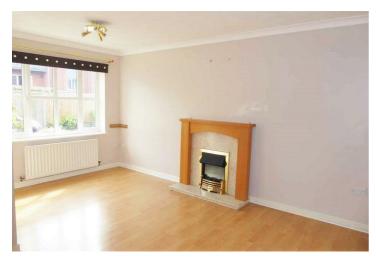

The accommodation provides on the ground floor; entrance hall, cloakroom, open plan lounge diner, modern kitchen. Upstairs are three good size bedrooms and a family bathroom.

The house benefits from a manageable rear garden and one off road allocated parking space. There is further permit parking at the front. It has gas central heating and uPVC windows.