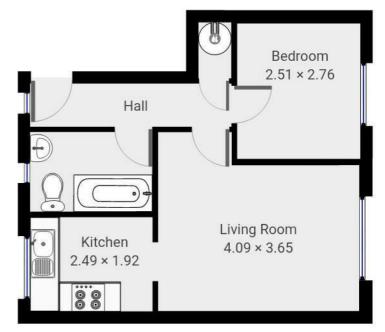

The accommodation comprises an entrance hallway, lounge, kitchen, double bedroom and shower room.

The property benefits from a secure telephone entry system, electric storage heating, allocated parking for one car and communal gardens. There is also uPVC double glazing. There is a lockable shed for the storage of residents bicycles.