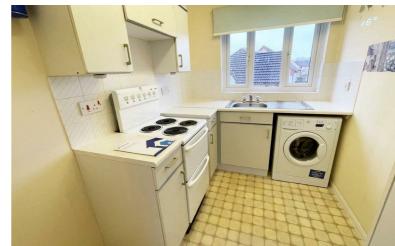

The accommodation comprises an entrance hallway, lounge, kitchen, double bedroom and shower room.

The property benefits from a secure telephone entry system, electric storage heating, allocated parking for one car and communal gardens. There is also uPVC double glazing. There is a lockable shed for the storage of residents bicycles.