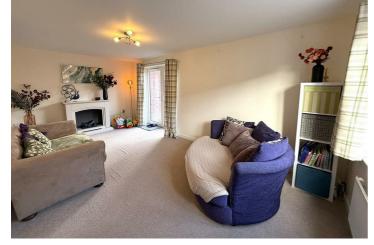

On the ground floor, the kitchen/diner benefits from a variety of modern fitted wall and base units with work surfaces over and inset stainless steel sink with drainer. There is a built in oven with a four-ring gas hob with cooker hood over and space and plumbing for a dishwasher There is an area for a dining table and windows to dual aspects. Through to the utility room, with space and plumbing for both a washing machine and tumble dryer with worktop above. From here, there is access to the downstairs WC. The lounge is situated at the other side of the house and enjoys an attractive outlook over the rear garden. There are French doors to the easily maintained private garden and a path to the single detached garage which has power and light.