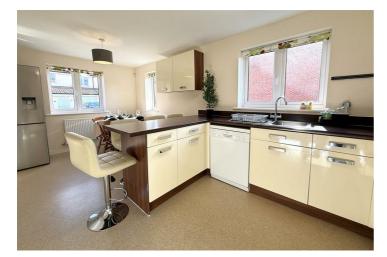

On the ground floor, the kitchen/diner benefits from a variety of modern fitted wall and base units with work surfaces over and inset stainless steel sink with drainer. There is a built in oven with a four-ring gas hob with cooker hood over and space and plumbing for a dishwasher There is an area for a dining table and windows to dual aspects. Through to the utility room, with space and plumbing for both a washing machine and tumble dryer with worktop above. From here, there is access to the downstairs WC. The lounge is situated at the other side of the house and enjoys an attractive outlook over the rear garden. There are French doors to the easily maintained private garden and a path to the single detached garage which has power and light.