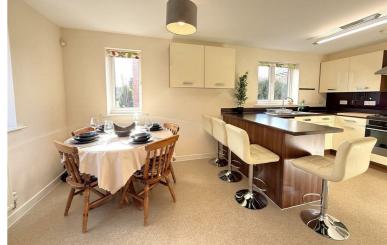

On the ground floor, the kitchen/diner benefits from a variety of modern fitted wall and base units with work surfaces over and inset stainless steel sink with drainer. There is a built in oven with a four-ring gas hob with cooker hood over and space and plumbing for a dishwasher There is an area for a dining table and windows to dual aspects. Through to the utility room, with space and plumbing for both a washing machine and tumble dryer with worktop above. From here, there is access to the downstairs WC. The lounge is situated at the other side of the house and enjoys an attractive outlook over the rear garden. There are French doors to the easily maintained private garden and a path to the single detached garage which has power and light.