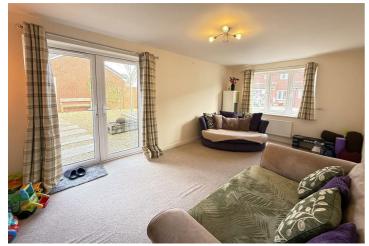

On the ground floor, the kitchen/diner benefits from a variety of modern fitted wall and base units with work surfaces over and inset stainless steel sink with drainer. There is a built in oven with a four-ring gas hob with cooker hood over and space and plumbing for a dishwasher There is an area for a dining table and windows to dual aspects. Through to the utility room, with space and plumbing for both a washing machine and tumble dryer with worktop above. From here, there is access to the downstairs WC. The lounge is situated at the other side of the house and enjoys an attractive outlook over the rear garden. There are French doors to the easily maintained private garden and a path to the single detached garage which has power and light.