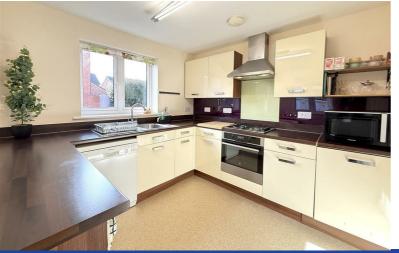

On the ground floor, the kitchen/diner benefits from a variety of modern fitted wall and base units with work surfaces over and inset stainless steel sink with drainer. There is a built in oven with a four-ring gas hob with cooker hood over and space and plumbing for a dishwasher There is an area for a dining table and windows to dual aspects. Through to the utility room, with space and plumbing for both a washing machine and tumble dryer with worktop above. From here, there is access to the downstairs WC. The lounge is situated at the other side of the house and enjoys an attractive outlook over the rear garden. There are French doors to the easily maintained private garden and a path to the single detached garage which has power and light.