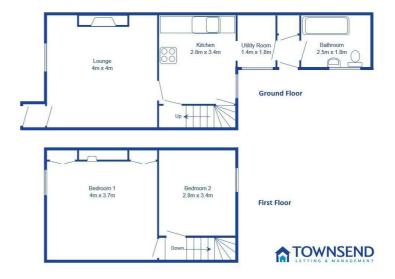

The property comprises an entrance porch, lounge with wood burning stove, kitchen/diner, utility lobby and bathroom on the ground floor. Upstairs (note, steep and narrow staircase) are two double bedrooms. There is an attractive courtyard garden with a log store. The cottage benefits from double glazing and gas central heating.