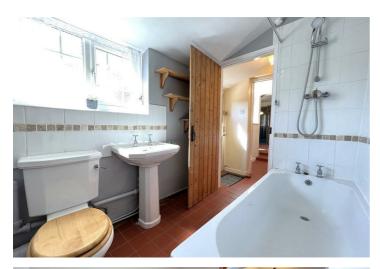

The property comprises an entrance porch, lounge with wood burning stove, kitchen/diner, utility lobby and bathroom on the ground floor. Upstairs (note, steep and narrow staircase) are two double bedrooms. There is an attractive courtyard garden with a log store. The cottage benefits from double glazing and gas central heating.