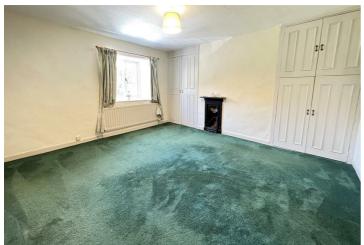

The property comprises an entrance porch, lounge with wood burning stove, kitchen/diner, utility lobby and bathroom on the ground floor. Upstairs (note, steep and narrow staircase) are two double bedrooms. There is an attractive courtyard garden with a log store. The cottage benefits from double glazing and gas central heating.