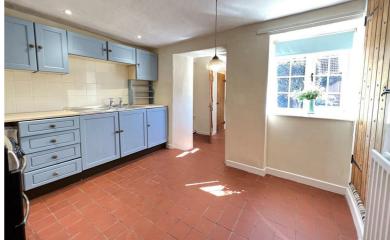

The property comprises an entrance porch, lounge with wood burning stove, kitchen/diner, utility lobby and bathroom on the ground floor. Upstairs (note, steep and narrow staircase) are two double bedrooms. There is an attractive courtyard garden with a log store. The cottage benefits from double glazing and gas central heating.