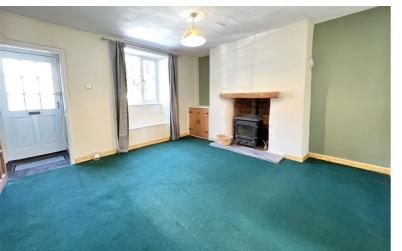

The property comprises an entrance porch, lounge with wood burning stove, kitchen/diner, utility lobby and bathroom on the ground floor. Upstairs (note, steep and narrow staircase) are two double bedrooms. There is an attractive courtyard garden with a log store. The cottage benefits from double glazing and gas central heating.