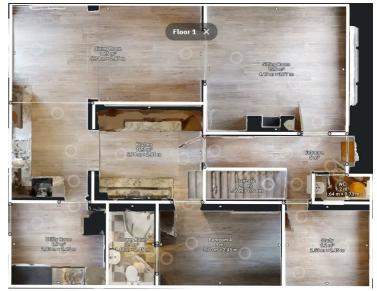

## £1,850 PCM Council Tax Band D

Council Tax Band D

• Deposit £2134

Deposit £2,134 Floor Area 1517.00 sq ft

Popular Galmington area

TOWNSEND LETTING & MANAGEMENT are delighted to offer this beautifully presented four bedroom modern detached home in every popular Galmington, just south of Taunton town centre.

Please see our photographs, floorplan and 360 virtual tour for full details of this lovely house.

Appliances, where provided, will not necessarily be replaced, or repaired by the Landlord. This is at the sole discretion of the individual Landlord and any appliances noted in the details will not necessarily remain at the property. It is the prospective Tenants' responsibility to satisfy themselves by checking with the Landlord/Agent which appliances will remain in the property prior to paying the holding fee.