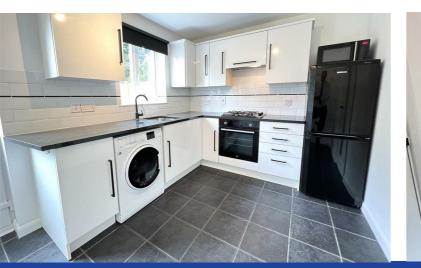

The accommodation comprises on the ground floor - entrance hallway, lounge, kitchen/diner, back door to garden and garage with driveway. Upstairs are two double bedroom and a bathroom with window. There is double glazing and gas central heating.