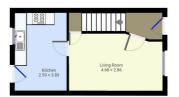

The accommodation comprises on the ground floor - entrance hallway, lounge, kitchen/diner, back door to garden and garage with driveway. Upstairs are two double bedroom and a bathroom with window. There is double glazing and gas central heating.