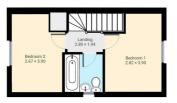

The accommodation comprises on the ground floor - entrance hallway, lounge, kitchen/diner, back door to garden and garage with driveway. Upstairs are two double bedroom and a bathroom with window. There is double glazing and gas central heating.