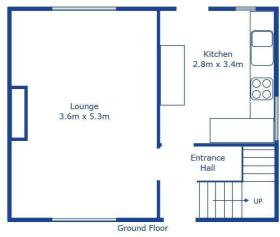

## Deposit £1,269 Floor Area 764.00 sq ft

- Gas Central Heating
- Wired for satellite TV
- Off street parking for 1 car
- Council Tax Band B
- Garden Private

TOWNSEND LETTING & MANAGEMENT are pleased to offer this THREE BEDROOM family home giving value for money in a quiet, convenient location for both town access and out to J25 of the M5 motorway.

The semi detached property offers a large bright lounge/diner, a spacious modern kitchen, one double bedroom and two good size singles (interconnecting). Modern bathroom with shower over bath.

Outside to the rear is a delightful good sized garden arranged for easy maintenance and a compact brick built shed. The front has hard standing parking for one car.