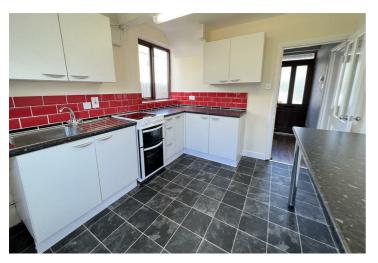

The semi detached property offers a large bright lounge/diner, a spacious modern kitchen, one double bedroom and two good size singles (interconnecting). Modern bathroom with shower over bath.

Outside to the rear is a delightful good sized garden arranged for easy maintenance and a compact brick built shed. The front has hard standing parking for one car.