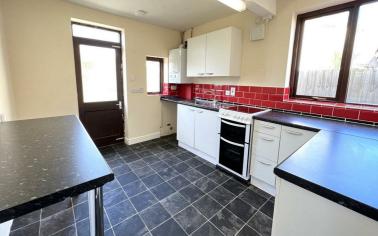

The semi detached property offers a large bright lounge/diner, a spacious modern kitchen, one double bedroom and two good size singles (interconnecting). Modern bathroom with shower over bath.

Outside to the rear is a delightful good sized garden arranged for easy maintenance and a compact brick built shed. The front has hard standing parking for one car.