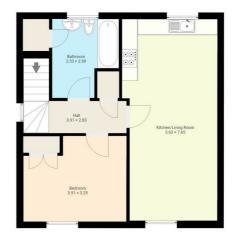

TOWNSEND LETTING & MANAGEMENT are pleased to bring to the rental market this larger than average, first floor one bedroom apartment in ever popular Norton Fitzwarrren.

The property comprises stairs up to the first floor landing, one double bedroom, a bathroom with storage cupboard and a double aspect lounge/dining room/ kitchen.

## £875 Per Calendar Month Council Tax Band A

- Council Tax Band A
- Nearly new property
- Gas central heating
- Off street parking for 1 car

Floor Area 656.00 sq ft

Deposit £1,009

- Popular village location
- Ready NOW