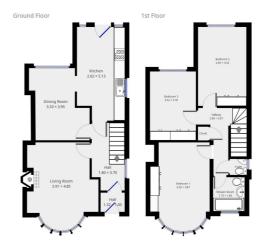

## £1,200 PCM Council Tax Band C

Deposit £1,384 Floor Area 1044.11 sq ft

- · Gas central heating
- · Council Tax band C
- · Lovely period features
- · Pretty rear garden
- Convenient town centre location One off street parking space