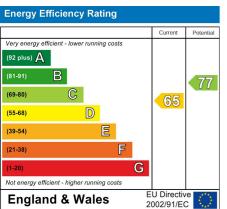

## £1,200 PCM Council Tax Band C

Deposit £1,384 Floor Area 1044.11 sq ft

- · Gas central heating
- · Council Tax band C
- · Lovely period features
- · Pretty rear garden
- Convenient town centre location One off street parking space