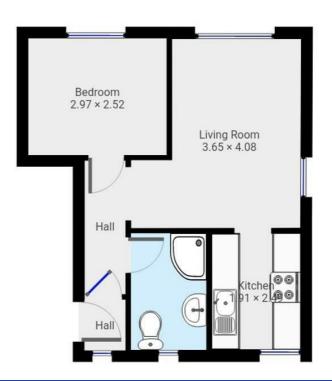

## Deposit £778 Floor Area 376.74 sq ft

- Secure cycle storage
- One off street parking space

TOWNSEND LETTING & MANAGEMENT are pleased to offer this purpose built top (second) floor one bedroom apartment in this quiet and convenient block in north Taunton.

The accommodation comprises an entrance hallway, lounge, kitchen, double bedroom and shower room.

The property benefits from modern electric heaters, allocated off street parking for one car and communal gardens. There is also uPVC double glazing. There is a lockable shed for the storage of residents bicycles.