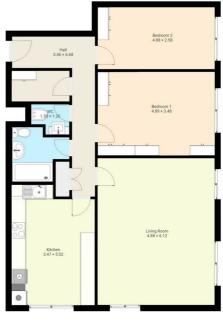

## £1,250 PCM Council Tax Band D

Council Tax Band D

• Secure parking for 1 car

Deposit £1,442 Floor Area 1097.93 sq ft

Double glazing

Beautiful communal grounds

TOWNSEND LETTING & MANAGEMENT are pleased to offer this immaculate and very spacious top (second) floor apartment in very sought after area, in the heart of the Town centre. The property is neutrally decorated throughout and offers: entrance hallway, large living room, modern fitted kitchen with dining area, bathroom with large shower, further separate WC and two double bedrooms with storage.

The internal accommodation, in brief, comprises of an entrance hall, re-fitted kitchen/diner (with built in double oven, ceramic hob, dishwasher and fridge/freezer), 20ft living room overlooking the town most pleasantly, two double bedrooms with built in storage, a re-fitted shower room and a separate wc. The property is enhanced by double glazing throughout and is warmed by electric heating.