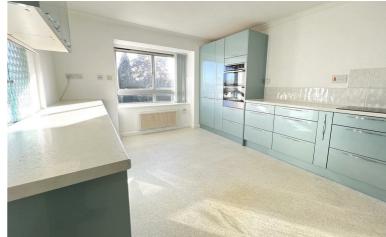

The internal accommodation, in brief, comprises of an entrance hall, re-fitted kitchen/diner (with built in double oven, ceramic hob, dishwasher and fridge/freezer), 20ft living room overlooking the town most pleasantly, two double bedrooms with built in storage, a re-fitted shower room and a separate wc. The property is enhanced by double glazing throughout and is warmed by electric heating.