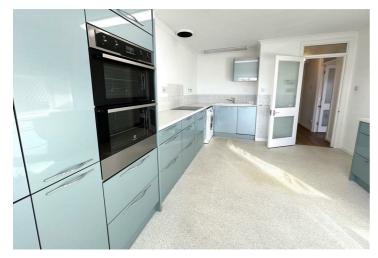

The internal accommodation, in brief, comprises of an entrance hall, re-fitted kitchen/diner (with built in double oven, ceramic hob, dishwasher and fridge/freezer), 20ft living room overlooking the town most pleasantly, two double bedrooms with built in storage, a re-fitted shower room and a separate wc. The property is enhanced by double glazing throughout and is warmed by electric heating.