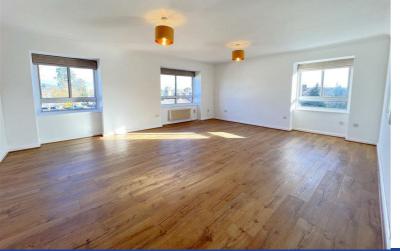

The internal accommodation, in brief, comprises of an entrance hall, re-fitted kitchen/diner (with built in double oven, ceramic hob, dishwasher and fridge/freezer), 20ft living room overlooking the town most pleasantly, two double bedrooms with built in storage, a re-fitted shower room and a separate wc. The property is enhanced by double glazing throughout and is warmed by electric heating.