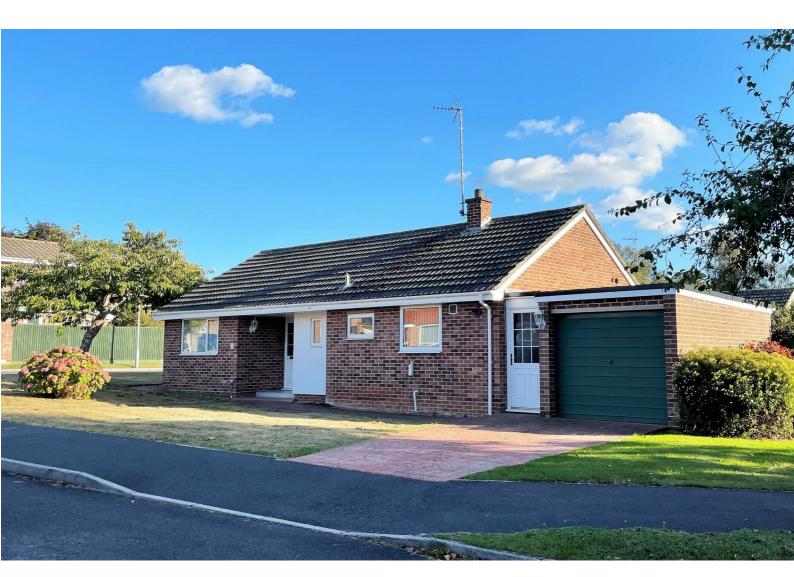

## 7 Longmead Way, Taunton, TA1 4TB

## £1.750 PCM Council Tax Band D

- Council Tax Band D
- Attractive garden
- Deposit £2,019 Floor Area 914.94 sq ft
- GARAGE
- Detached bungalow
- Gas central heating
- GALMINGTON

TOWNSEND LETTING & MANAGEMENT are delighted to offer this thoughtfully renovated THREE bedroom detached bungalow in Galmington - ideal for access to town, Musgrove Park Hospital, Queens/Castle/Bridgwater & Taunton College. The property offers spacious, modern accommodation in a cul de sac location and with the benefit of an attractive garden and garage. Please see our full media offering - floor plan, 360 walk through and quality photographs and get in touch to arrange a viewing soon.