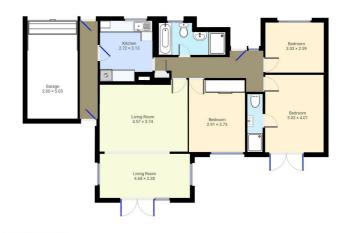

## £1.750 PCM Council Tax Band D

- Council Tax Band D
- Attractive garden
- Deposit £2,019 Floor Area 914.94 sq ft
- GARAGE
- Detached bungalow
- Gas central heating
- GALMINGTON

TOWNSEND LETTING & MANAGEMENT are delighted to offer this thoughtfully renovated THREE bedroom detached bungalow in Galmington - ideal for access to town, Musgrove Park Hospital, Queens/Castle/Bridgwater & Taunton College. The property offers spacious, modern accommodation in a cul de sac location and with the benefit of an attractive garden and garage. Please see our full media offering - floor plan, 360 walk through and quality photographs and get in touch to arrange a viewing soon.