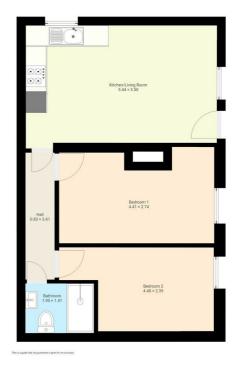

## £825 PCM Council Tax Band A

Electric Heating

Council Tax Band A

Deposit £951 Floor Area 548.96 sq ft

Double Glazed

Near train station

TOWNSEND LETTING & MANAGEMENT are pleased to offer this BEAUTIFULLY RENOVATED ground floor TWO bedroom apartment offering bright convenient accommodation just north of the town centre.

The property comprises an entrance hallway, lounge, two double bedrooms, kitchen and bathroom – there is double glazing and electric storage heating

THERE IS NO PARKING WITH THIS PROPERTY. SUIT COUPLE OR SINGLE, SORRY NO CHILDREN