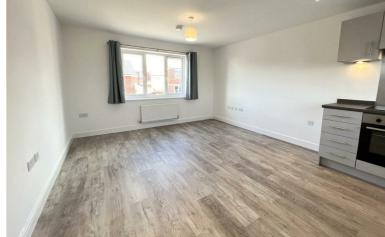

The detached property comprises stairs to the first floor comprising two bedrooms, two bathrooms and a lovely large lounge with open plan kitchen in one corner. There is a garage underneath with a HUGE lockable storage cupboard (really useful), an allocated parking space and a private small outside space (drying clothes),