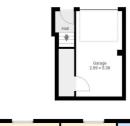

## Deposit £1,211 Floor Area 710.00 sq ft

- EPC rated B
- GARAGE
- · External private drying area

TOWNSEND LETTING & MANAGEMENT are delighted to offer this fantastic RECENTLY BUILT two bedroom COACH HOUSE on the new Orchard Grove development between Taunton and Wellington.

The detached property comprises stairs to the first floor comprising two bedrooms, two bathrooms and a lovely large lounge with open plan kitchen in one corner. There is a garage underneath with a HUGE lockable storage cupboard (really useful), an allocated parking space and a private small outside space (drying clothes),