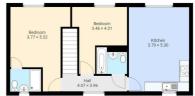

## Deposit £1,211 Floor Area 710.00 sq ft

- EPC rated B
- GARAGE
- · External private drying area

TOWNSEND LETTING & MANAGEMENT are delighted to offer this fantastic RECENTLY BUILT two bedroom COACH HOUSE on the new Orchard Grove development between Taunton and Wellington.

The detached property comprises stairs to the first floor comprising two bedrooms, two bathrooms and a lovely large lounge with open plan kitchen in one corner. There is a garage underneath with a HUGE lockable storage cupboard (really useful), an allocated parking space and a private small outside space (drying clothes),