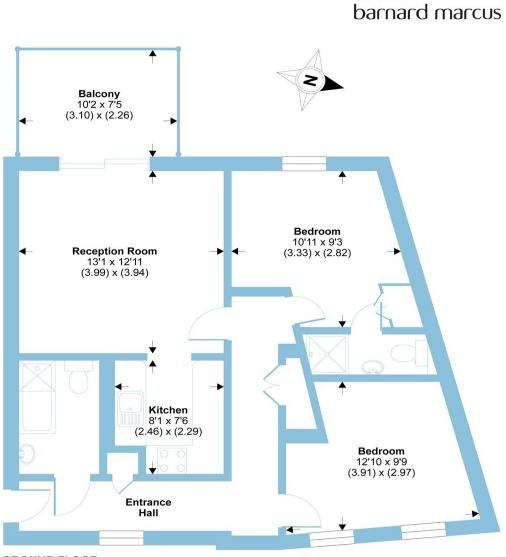

The current owners have decorated in a neutral style leaving you to put your individual stamp on the property.

The accommodation is accessed from the central hallway with two useful storage cupboards and comprises of the family bathroom, two bedrooms the master with en-suite shower room and reception room leading to the modern fitted kitchen. This space has a bright feel to it with double doors leading outside onto the balcony area.

**GROUND FLOOR** 

## Foxboro Road, Redhill, RH1

APPROX. GROSS INTERNAL FLOOR AREA 667 SQ FT 61.9 SQ METRES

Whilst every attempt has been made to ensure the accuracy of the floor plan contained here, measurements of doors, windows and rooms are approximate and no responsibility is taken for any error, omission or misstatement. These plans are for representation purposes only as defined by RICS Code of Measuring Practice and should be used as such by any prospective purchaser. Specifically no guarantee is given on the total square footage of the property if quoted on this plan. Any figure given is for initial guidance only and should not be relied on as a basis of valuation.