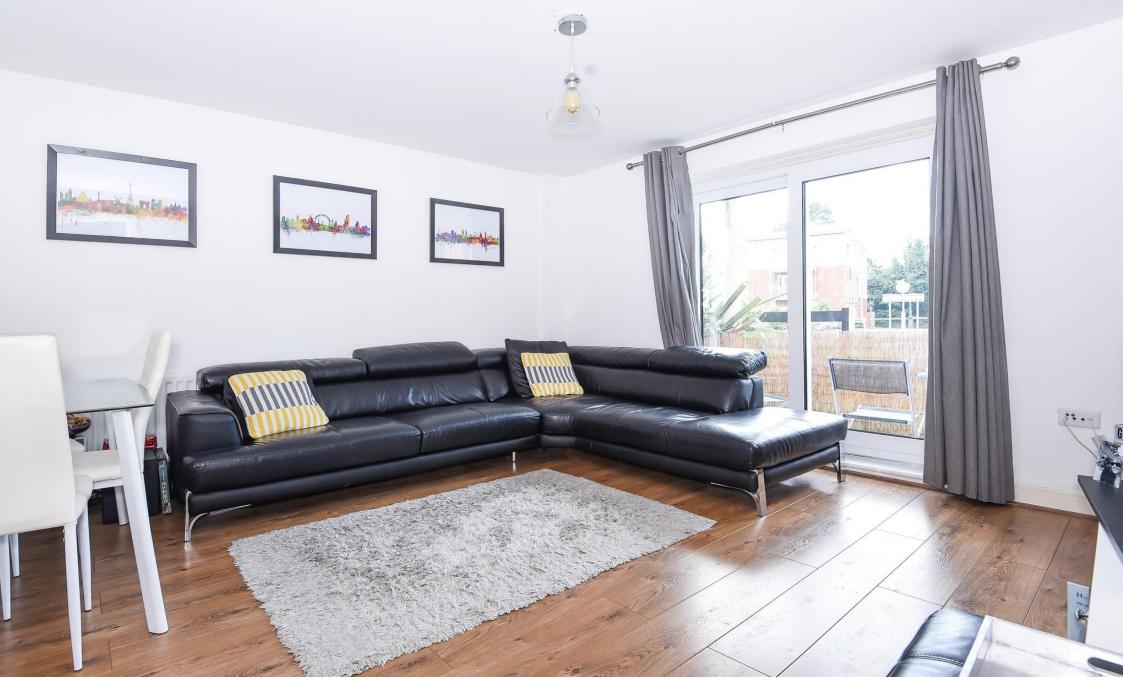

The current owners have decorated in a neutral style leaving you to put your individual stamp on the property.

The accommodation is accessed from the central hallway with two useful storage cupboards and comprises of the family bathroom, two bedrooms the master with en-suite shower room and reception room leading to the modern fitted kitchen. This space has a bright feel to it with double doors leading outside onto the balcony area.

## **Crescent Court Foxboro Road, Redhill**

- Two bedrooms
- Close to Redhill train station
- En-suite shower room and family bathroom
- Balcony
- Allocated parking

Tenure: Leasehold EPC Rating: C

offers in excess of