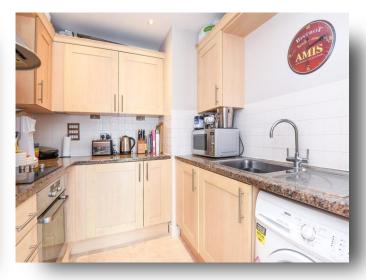

The current owners have decorated in a neutral style leaving you to put your individual stamp on the property.

The accommodation is accessed from the central hallway with two useful storage cupboards and comprises of the family bathroom, two bedrooms the master with en-suite shower room and reception room leading to the modern fitted kitchen. This space has a bright feel to it with double doors leading outside onto the balcony area.