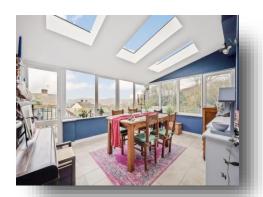

### Coneybury, Bletchingley Redhill

- Extended Four Bedroomed Semi with spacious bedrooms and three receptions
- Lounge with open fire and Snug/study perfect from working from home
- Large open plan Kitchen/breakfast room
- Conservatory/dining room with views of the Downs
- Large en-suite shower to principal bedroom plus luxurious main bathroom