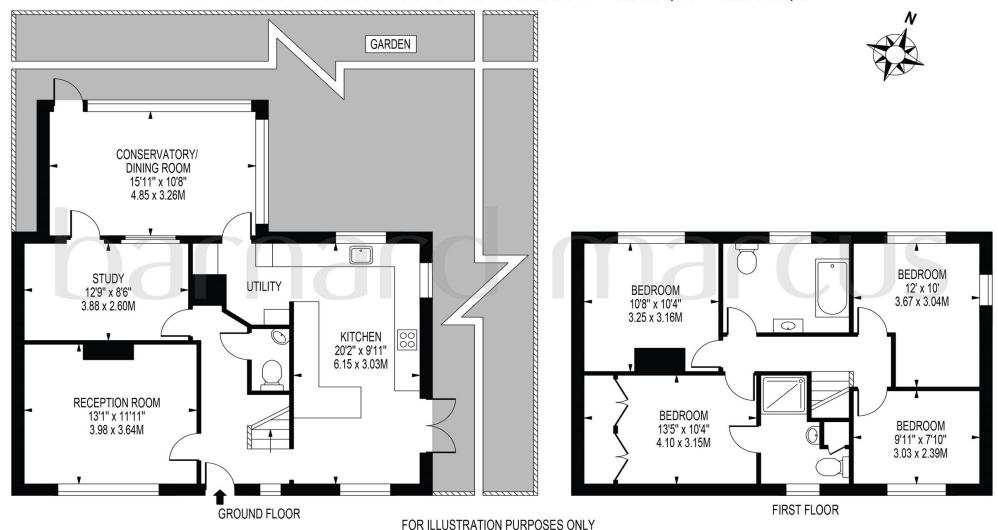

# APPROXIMATE GROSS INTERNAL FLOOR AREA: 1434 SQ FT - 133.22 SQ M

THIS FLOOR PLAN SHOULD BE USED AS A GENERAL OUTLINE FOR GUIDANCE ONLY AND DOES NOT CONSTITUTE IN WHOLE OR IN PART AN OFFER OR CONTRACT.

ANY INTENDING PURCHASER OR LESSEE SHOULD SATISFY THEMSELVES BY INSPECTION, SEARCHES, ENQUIRIES AND FULL SURVEY AS TO THE CORRECTNESS OF EACH STATEMENT.

ANY AREAS, MEASUREMENTS OR DISTANCES QUOTED ARE APPROXIMATE AND SHOULD NOT BE USED TO VALUE A PROPERTY OR BE THE BASIS OF ANY SALE OR LET.