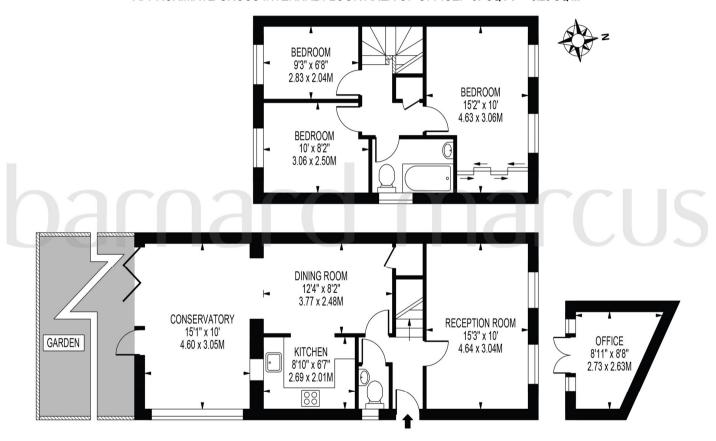

# **KINGS MEAD**

APPROXIMATE GROSS INTERNAL FLOOR AREA: 946 SQ FT - 87.86 SQ M

(EXCLUDING OFFICE)

APPROXIMATE GROSS INTERNAL FLOOR AREA OF OFFICE: 57 SQ FT - 5.26 SQ M

#### FOR ILLUSTRATION PURPOSES ONLY

THIS FLOOR PLAN SHOULD BE USED AS A GENERAL OUTLINE FOR GUIDANCE ONLY AND DOES NOT CONSTITUTE IN WHOLE OR IN PART AN OFFER OR CONTRACT.
ANY INTENDING PURCHASER OR LESSEE SHOULD SATISFY THEMSELVES BY INSPECTION, SEARCHES, ENQUIRIES AND FULL SURVEY AS TO THE CORRECTINESS OF EACH STATEMENT.
ANY AREAS, MEASUREMENTS OR DISTANCES QUOTED ARE APPROXIMATE AND SHOULD NOT BE USED TO VALUE A PROPERTY OR BE THE BASIS OF ANY SALE FOR LET.

### **Kings Mead, South Nutfield Redhill**

- Three-bedroom family home with off road parking within a few minutes' walk of Nutfield Railway Station
- Open plan Kitchen/dining area flowing through to conservatory
- Upstairs family bathroom and downstairs W/C
- Spacious Lounge overlooking front gardens
- Patio and lawned gardens with office studio perfect for working from home