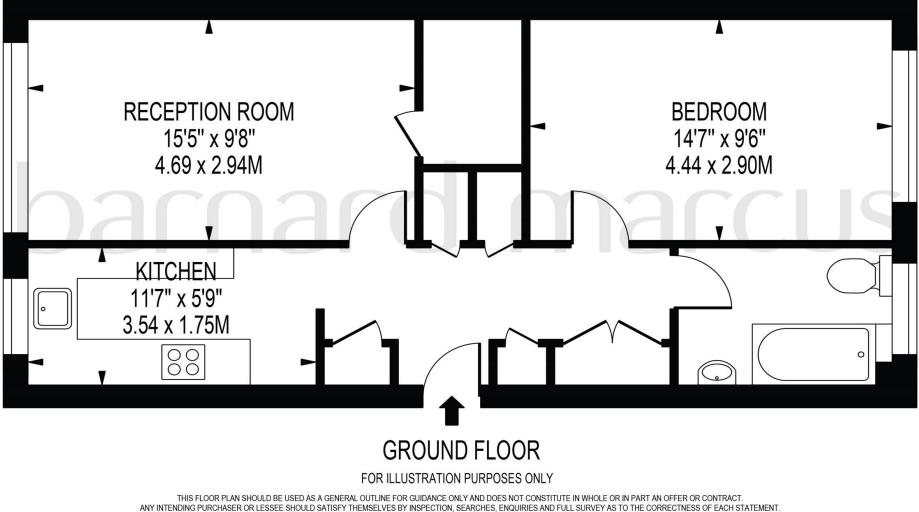

# EDGEFIELD CLOSE

APPROXIMATE GROSS INTERNAL FLOOR AREA: 544 SQ FT - 50.58 SQ M

ANY AREAS, MEASUREMENTS OR DISTANCES QUOTED ARE APPROXIMATE AND SHOULD NOT BE USED TO VALUE A PROPERTY OR BE THE BASIS OF ANY SALE OR LET.