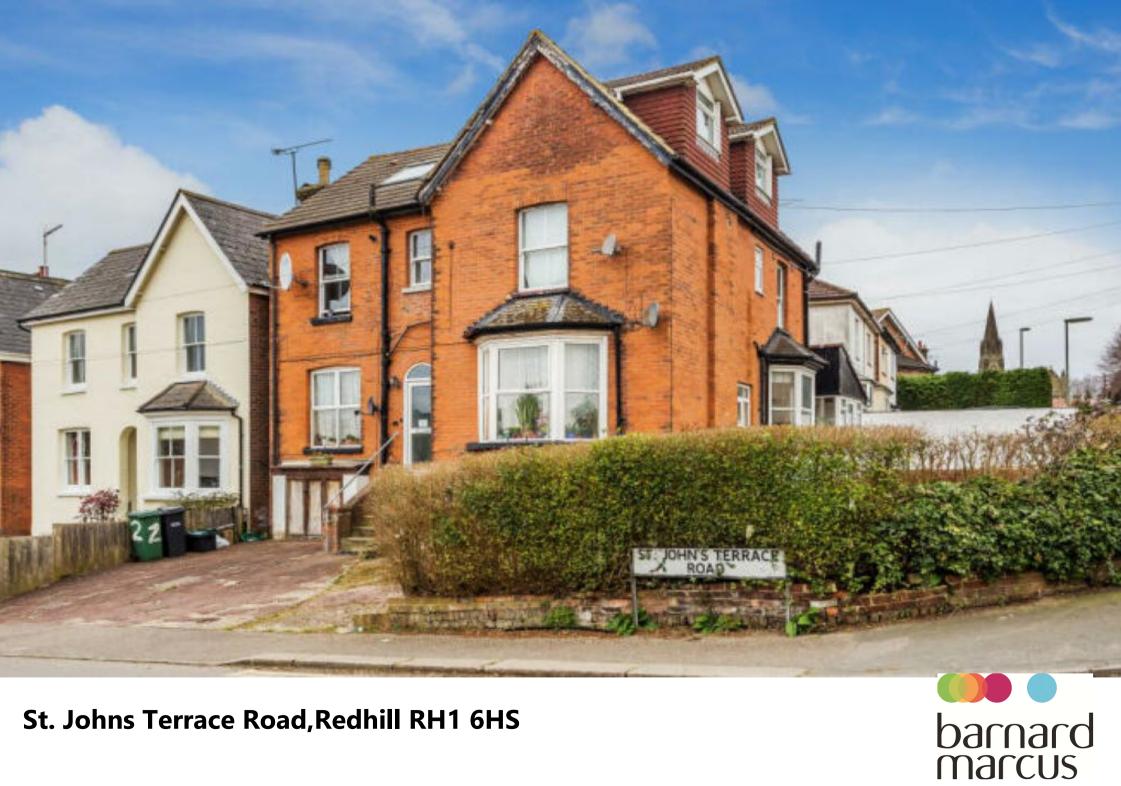

**St. Johns Terrace Road, Redhill RH1 6HS** 

## St. Johns Terrace Road, Redhill

The communal garden is in front of this property and the gardens are enclosed by mature boundary. There are two parking areas with space for several cars. The flat is approached by a Spiral Staircase leading to a 1st floor communal entrance way. Your front door leads to a stairway and landing area with storage cupboard. You have a light and airy Lounge with lovely views and eaves storage.