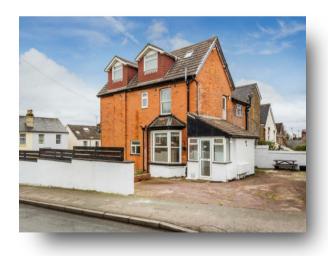

## St. Johns Terrace Road, Redhill

The communal garden is in front of this property and the gardens are enclosed by mature boundary. There are two parking areas with space for several cars. The flat is approached by a Spiral Staircase leading to a 1st floor communal entrance way. Your front door leads to a stairway and landing area with storage cupboard. You have a light and airy Lounge with lovely views and eaves storage.