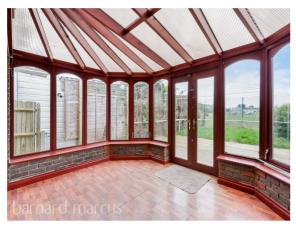

### >> key features

- > Three-bedroom mid terrace family home.
- > No Onward chain.
- > Off-road parking plus garage en-bloc.
- > Downstairs W/C & Upstairs Bathroom.
- > Lounge/dining room.
- > Conservatory overlooking level rear garden.
- > Upstairs shower room.
- > EPC Rating: Exempt

#### >> long description

This three-bedroom family home offers larger than average bedroom space with an upstairs shower room and downstairs W/C. The reception space offers a large lounge/dining room opening onto a conservatory which overlooks the rear garden. This property would suit a young family who needs space to growth and thrive.

### >> property images

44 Maple Road, Redhill, Surrey, England, RH1 5HE

**Date:** 10 April 2025 **Property Ref and Version:** RDH103407 - 0016