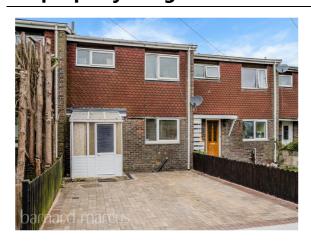

### >> key features

- > Three-bedroom mid terrace family home.
- > No Onward chain.
- > Off-road parking plus garage en-bloc.
- > Downstairs W/C & Upstairs Bathroom.
- > Lounge/dining room.
- > Conservatory overlooking level rear garden.
- > Upstairs shower room.
- > EPC Rating: Exempt

#### >> long description

This three-bedroom family home offers larger than average bedroom space with an upstairs shower room and downstairs W/C. The reception space offers a large lounge/dining room opening onto a conservatory which overlooks the rear garden. This property would suit a young family who needs space to growth and thrive.

The property has off road parking plus a garage en bloc, with visitors parking bays opposite the house.

44 Maple Road, Redhill, Surrey, England, RH1 5HE

**Date:** 10 April 2025 **Property Ref and Version:** RDH103407 - 0016

### >> property images

**Your Barnard Marcus office:** 27 Station Road, REDHILL, Surrey, RH1 1QH **T** 01737 769062 **E** redhill@barnardmarcus.co.uk

44 Maple Road, Redhill, Surrey, England, RH1 5HE

**Date:** 10 April 2025 **Property Ref and Version:** RDH103407 - 0016