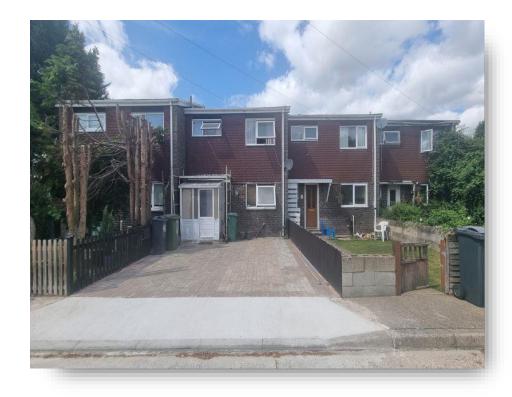

The property has off road parking plus a garage en bloc, with visitors parking bays opposite the house.

### Maple Road, Redhill

- Three-bedroom mid terrace family home.
- No Onward chain.
- Off-road parking plus garage en-bloc.
- Downstairs W/C & Upstairs Bathroom.
- Lounge/dining room.

Tenure: Freehold EPC Rating: Exempt