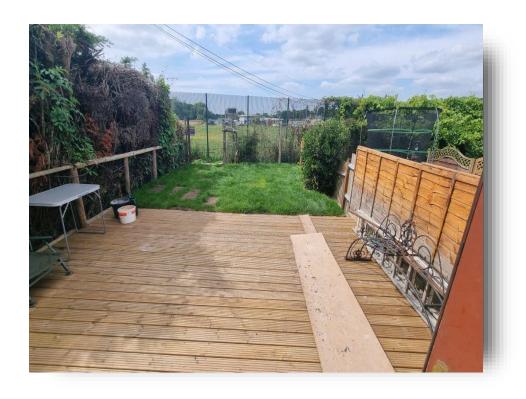

## Maple Road, Redhill

Open house coming soon!

This family home comes to market with no onward chain and generous bedrooms space. Ideal for those looking for extra space.

This three-bedroom family home offers larger than average bedroom space with an upstairs shower room and downstairs W/C. The reception space offers a large lounge/dining room opening onto a conservatory which overlooks the rear garden. This property would suit a young family who needs space to growth and thrive.

### Maple Road, Redhill

- Three-bedroom mid terrace family home.
- No Onward chain.
- Off-road parking plus garage en-bloc.
- Downstairs W/C & Upstairs Bathroom.
- Lounge/dining room.

Tenure: Freehold EPC Rating: Exempt