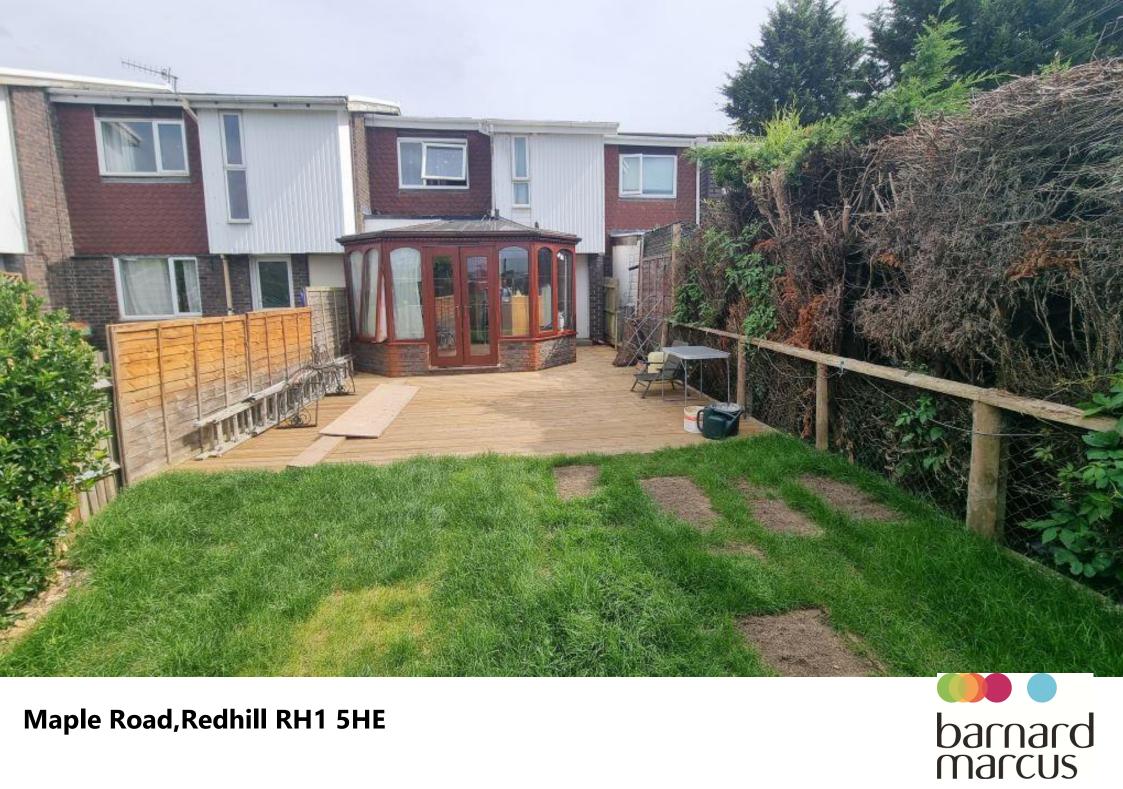

## Maple Road, Redhill

Open house coming soon!

This family home comes to market with no onward chain and generous bedrooms space. Ideal for those looking for extra space.

This three-bedroom family home offers larger than average bedroom space with an upstairs shower room and downstairs W/C. The reception space offers a large lounge/dining room opening onto a conservatory which overlooks the rear garden. This property would suit a young family who needs space to growth and thrive.

### Maple Road, Redhill

- Three-bedroom mid terrace family home.
- No Onward chain.
- Off-road parking plus garage en-bloc.
- Downstairs W/C & Upstairs Bathroom.
- Lounge/dining room.

Tenure: Freehold EPC Rating: Exempt