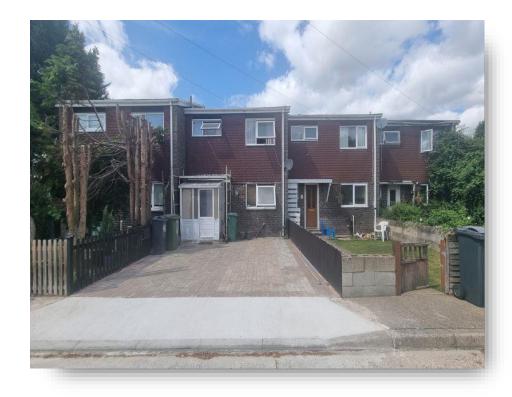

The property has off road parking plus a garage en bloc, with visitors parking bays opposite the house.

### Maple Road, Redhill

- Three-bedroom mid terrace family home.
- No Onward chain.
- Off-road parking plus garage en-bloc.
- Downstairs W/C & Upstairs Bathroom.
- Lounge/dining room.

Tenure: Freehold EPC Rating: Awaited