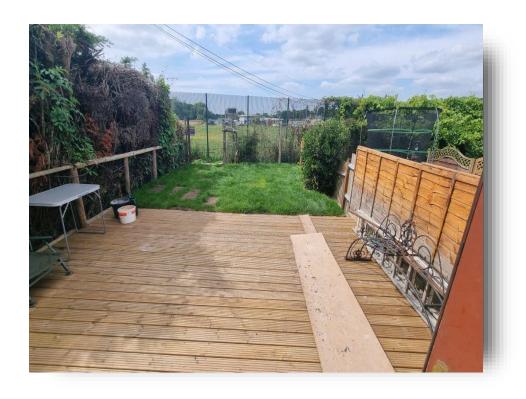

## Maple Road, Redhill

Open house coming soon!

This family home comes to market with no onward chain and generous bedrooms space. Ideal for those looking for extra space.

This three-bedroom family home offers larger than average bedroom space with an upstairs shower room and downstairs W/C. The reception space offers a large lounge/dining room opening onto a conservatory which overlooks the rear garden. This property would suit a young family who needs space to growth and thrive.

### Maple Road, Redhill

- Three-bedroom mid terrace family home.
- No Onward chain.
- Off-road parking plus garage en-bloc.
- Downstairs W/C & Upstairs Bathroom.
- Lounge/dining room.

Tenure: Freehold EPC Rating: Awaited