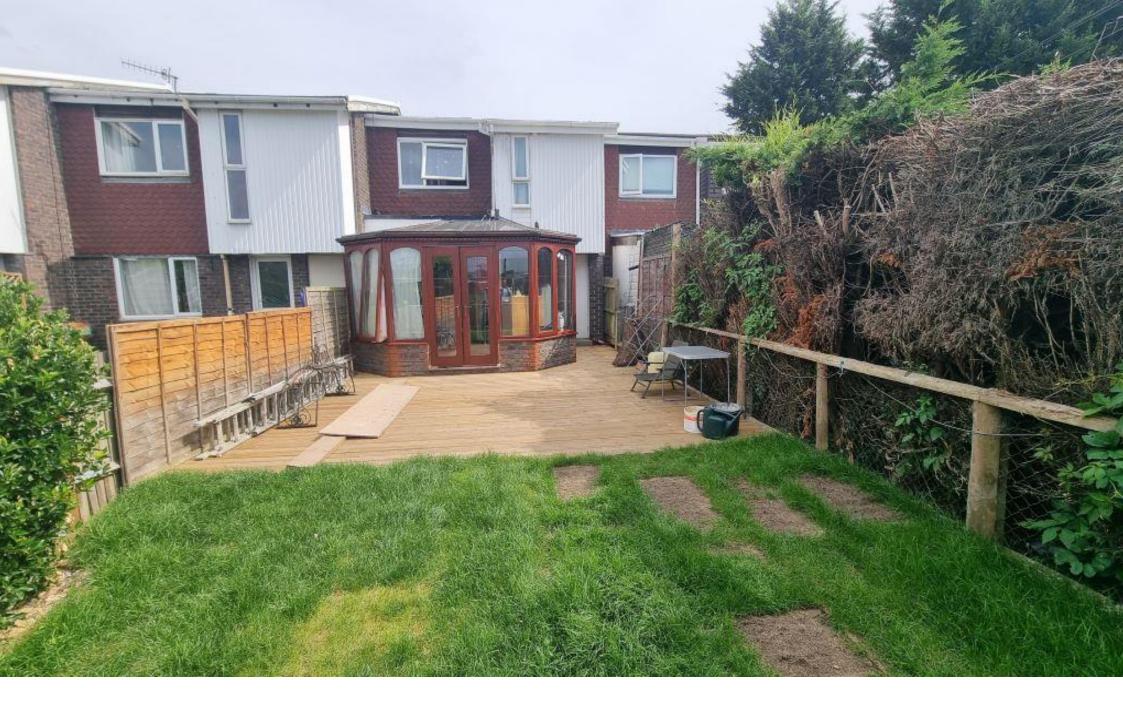

## Maple Road, Redhill

Open house coming soon!

This family home comes to market with no onward chain and generous bedrooms space. Ideal for those looking for extra space.

This three-bedroom family home offers larger than average bedroom space with an upstairs shower room and downstairs W/C. The reception space offers a large lounge/dining room opening onto a conservatory which overlooks the rear garden. This property would suit a young family who needs space to growth and thrive.

The property has off road parking plus a garage en bloc, with visitors parking bays opposite the house.

### Maple Road, Redhill

- Three-bedroom mid terrace family home.
- No Onward chain.
- Off-road parking plus garage en-bloc.
- Downstairs W/C & Upstairs Bathroom.
- Lounge/dining room.

Tenure: Freehold EPC Rating: Awaited