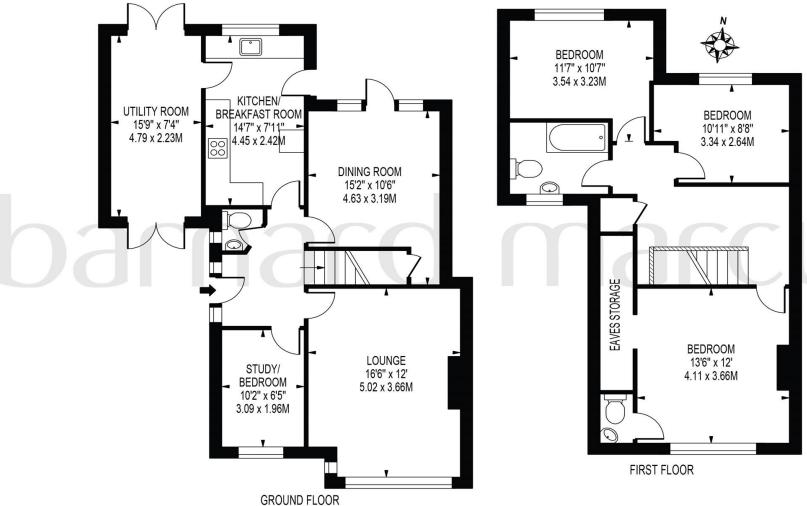

# ST. LEONARDS

APPROXIMATE TOTAL INTERNAL FLOOR AREA: 1340 SQ FT - 124.51 SQ M

(INCLUDING EAVES STORAGE)

APPROXIMATE GROSS INTERNAL AREA OF EAVES STORAGE: 35 SQ FT - 3.28 SQ M

FOR ILLUSTRATION PURPOSES ONLY

THIS FLOOR PLAN SHOULD BE USED AS A GENERAL OUTLINE FOR GUIDANCE ONLY AND DOES NOT CONSTITUTE IN WHOLE OR IN PART AN OFFER OR CONTRACT.

ANY INTENDING PURCHASER OR LESSEE SHOULD SATISFY THEMSELVES BY INSPECTION, SEARCHES, ENQUIRIES AND FULL SURVEY AS TO THE CORRECTNESS OF EACH STATEMENT.

ANY AREAS, MEASUREMENTS OR DISTANCES QUOTED ARE APPROXIMATE AND SHOULD NOT BE USED TO VALUE A PROPERTY OR BE THE BASIS OF ANY SALE OR LET.