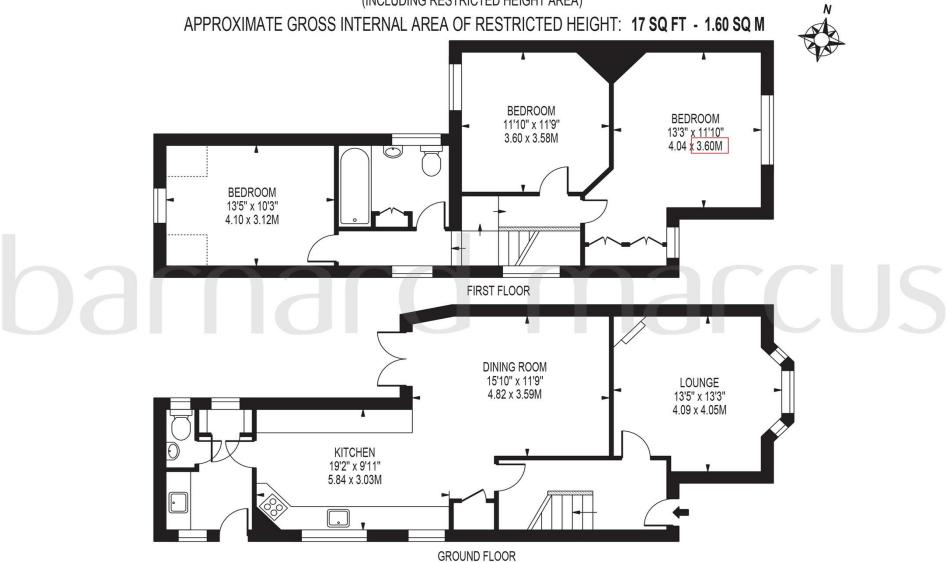

# **ALBURY ROAD**

APPROXIMATE TOTAL INTERNAL FLOOR AREA: 1310 SQ FT - 121.72 SQ M (INCLUDING RESTRICTED HEIGHT AREA)

FOR ILLUSTRATION PURPOSES ONLY

THIS FLOOR PLAN SHOULD BE USED AS A GENERAL OUTLINE FOR GUIDANCE ONLY AND DOES NOT CONSTITUTE IN WHOLE OR IN PART AN OFFER OR CONTRACT.

ANY INTENDING PURCHASER OR LESSEE SHOULD SATISFY THEMSELVES BY INSPECTION, SEARCHES, ENQUIRIES AND FULL SURVEY AS TO THE CORRECTNESS OF EACH STATEMENT.

ANY AREAS, MEASUREMENTS OR DISTANCES QUOTED ARE APPROXIMATE AND SHOULD NOT BE USED TO VALUE A PROPERTY OR BE THE BASIS OF ANY SALE OR LET.