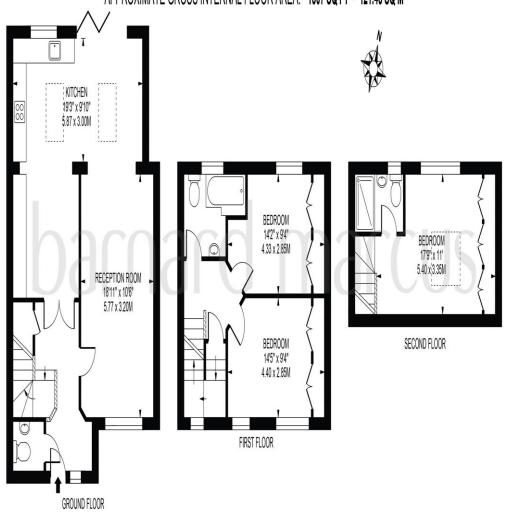

# **DELAMERE ROAD**

APPROXIMATE GROSS INTERNAL FLOOR AREA: 1307 SQ FT - 121.43 SQ M

#### FOR ILLUSTRATION PURPOSES ONLY

THIS FLOOR PLAN SHOULD BE USED AS A GENERAL CUTLINE FOR GUIDANCE ONLY AND DOES NOT CONSTITUTE IN WHOLE OR IN PART AN OFFER OR CONTRACT.
ANY INTERIONIS PURCHASER OR LESSEE SHOULD SATISFY THEINSELVES BY INSPECTION, SEARCHES, ENQUIRIES AND FULL SURVEY AS TO THE CORRECTIVESS OF EACH STATEMENT.
ANY AREAS, MEASUREMENTS OR DISTANCES QUOTED ARE APPROXIMATE AND SHOULD NOT BE USED TO VALUE A PROPERTY OR BE THE BASIS OF ANY SALE OR LET.