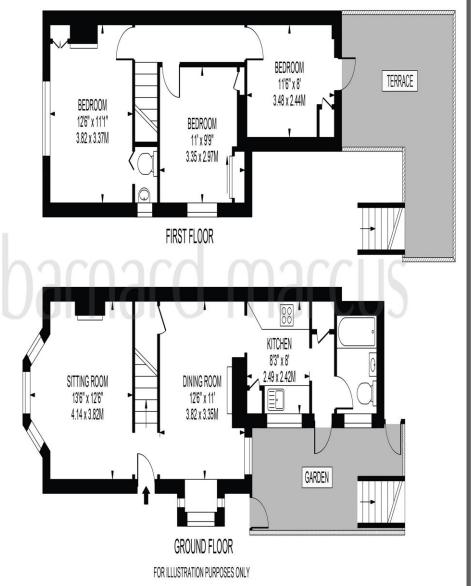

# GARLANDS

APPROXIMATE GROSS INTERNAL FLOOR AREA: 887 SQ FT - 82.45 SQ M

THIS FLOOR PLAN ISHOULD BE USED AS A GENERAL OUTLINE FOR GUIDANCE ONLY AND DOES NOT CONSTITUTE IN WHOLL OR IN PART AN OFFER OR CONTRACT.
ANY INTENDING PURCHASER OR LESSEE SHOULD SATISFY THEINSELVES BY INSPECTION, SEARCHES, ENQUIRIES AND FULL SURVEY AS TO THE CORRECTINESS OF EACH STATEMENT.
ANY AREAS, MEASUREMENTS OR DISTANCES QUOTED ARE APPROXIMATE AND SHOULD NOT BE USED TO VALUE A PROPERTY OR BE THE BASIS OF ANY SALE OR LET.